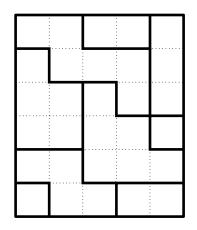

## Bonus Puzzle

To solve this puzzle, fill the grid with the words given. Some words go across, some go in shapes.

1 Letter: E, F 2 Letters: LS, ND 3 Letters: SRI (Lanka) 4 Letters: MEAL 5 Letters: ALTER, AMISH, FALLS, MEDIC, MINDI, SANDS, SHORE 6 Letters: NORDIC, SALTED