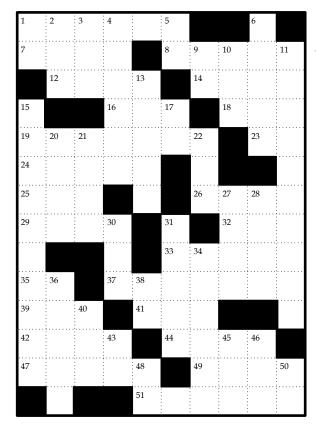

## Crossword <u>griddle</u>.net

Puzzle by David Millar Created 10/19/2008

## Across

1. Mission Hill brothers 7. State bordering Wisconsin 8. Popular dipping sauce 12. Pirates of the Caribbean star 14. Pepsi, for one 16. Relatives 18. Woman 19. Hawk's role in *Training Day* 23. Mali TLD 24. A higher cognitive function 25. Rise Against album 26. "Don't have \_\_\_\_" (2 words) 29. Periodical code 32. 100 square meters 33. First digit of pi 35. New League of Nations 37. Disloyalty 39. Page and topic listing 41. Wet, shop, etc 42. Online craft selling service 44. South Park counselor phrase 47. Battle of the 49. Bruce Almighty sequel name 51. Web connection equipment

Down 1. Finland TLD 2. Lightning 3. Female of species Ovis aries 4. Mealtime cleaner 5. Hiring and firing department 6. "Happy as \_\_\_\_" (2 *words*) 9. Summer climate enemy 10. Eggy yuletide treat 11. Multiple October 31sts 13. Dimwitted cartoon sidekick **15.** Properties 17. Arbor Day home state 20. Cult film based on musical 21. Targets 22. Time period 27. Gary Numan hit 28. Famous cream filled cookie 30. A logical gate 31. Water's gas form 34. Broken into, esp. digitally 36. Saved to recall later 38. Camper, caravan, etc. 40. Formerly Chessie System 43. A form of "vou" 45. Mediterranean, for one. 46. Thanksgiving veggie

48. Element number 62

50. One province of Canada

Print & Recycle