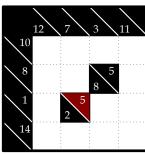

### Haunted Mirror Maze



The maze contains 3 ghosts and 3 vampires.

# Shape Sudoku



Every row, column, and shape must contain each digit 1-5.

## Grid Fill-In



AA, AI, MP, OS, ECW, STY, CALM SUIT, FUELS, SOFAS, WASPS

# Kakuro



Rows/columns contain digits 1-5 that add to the sum given.

## Curve-Doku



Each curve must contain each digit 1-5

### Crossword



Use the clues to the right to solve this.

### Clues

### Across

- 1. Barista workplace 4. Assistant
- 5. Movie Rating 6. Sound storage media
- 8. Sunburn reliever 10. Formerly known as Persia

### Down

- 1. Predator star vice 2. Billboard, commercial, etc 3. Criminal of a serious crime 4. American news cooperative 7. Gym class
- 9. Setting for the game Tony Hawk's American Wasteland

# Puzzle Bag Grab Bag



Fixed 10/24/2008 Thanks Josh

Puzzles by David Millar Created 10/18/2008