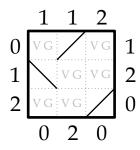

### Haunted Mirror Maze



The maze contains 3 ghosts and 3 vampires.

# Shape Sudoku



Every row, column, and shape must contain each digit 1-5.

## Grid Fill-In



AA, AI, MP, OS, ECW, STY, CALM SUIT, FUELS, SOFAS, WASPS

# Kakuro



Rows/columns contain digits 1-5 that add to the sum given.

## Curve-Doku



Each curve must contain each digit 1-5

### Crossword



Use the clues to the right to solve this.

### Clues

### Across

- 1. Barista workplace 4. Assistant
- 5. Movie Rating 6. Sound storage media
- 8. Sunburn reliever 10. Formerly known as Persia

### Down

- 1. Predator star vice 2. Billboard, commercial, etc 3. Criminal of a serious crime 4. American news cooperative 7. Gym class
- 9. Setting for the game Tony Hawk's American Wasteland

# Puzzle Bag Grab Bag



Fixed 10/24/2008 Thanks Josh

Puzzles b