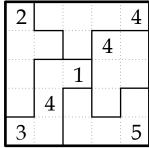

### Haunted Mirror Maze



The maze contains 3 ghosts and 3 vampires.

# Shape Sudoku



Every row, column, and shape must contain each digit 1-5.

## Grid Fill-In



AA, AI, MP, OS, ECW, STY, CALM SUIT, FUELS, SOFAS, WASPS

# Kakuro



Rows/columns contain digits 1-5 that add to the sum given.

## Curve-Doku



Each curve must contain each digit 1-5

### Crossword



Use the clues to the right to solve this.

### Clues

### Across

- 1. Barista workplace 4. Assistant
- 5. Movie Rating 6. Sound storage media
- 8. Sunburn reliever 10. Formerly known as Persia

### Down

- 1. Predator star vice 2. Billboard, commercial, etc 3. Criminal of a serious crime 4. American news cooperative 7. Gym class
- 9. Setting for the game Tony Hawk's American Wasteland

# Puzzle Bag Grab Bag



Fixed 10/24/2008 Thanks Josh

Puzzles by David Millar Created 10/18/2008