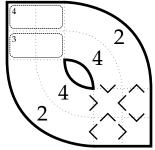

### Haunted Mirror Maze



The maze contains 3 ghosts and 3 vampires.

# Shape Sudoku



Every row, column, and shape must contain each digit 1-5.

## Grid Fill-In



AA, AI, MP, OS, ECW, STY, CALM SUIT, FUELS, SOFAS, WASPS

# Kakuro



Rows/columns contain digits 1-5 that add to the sum given.

## Curve-Doku



Each curve must contain each digit 1-5

### Crossword



Use the clues to the right to solve this.

### Clues

### Across

- 1. Barista workplace 4. Assistant
- 5. Movie Rating 6. Sound storage media
- 8. Sunburn reliever 10. Formerly known as Persia

### Down

- 1. Predator star vice 2. Billboard, commercial, etc 3. Criminal of a serious crime 4. American news cooperative 7. Gym class
- 9. Setting for the game Tony Hawk's American Wasteland

# Puzzle Bag Grab Bag



Fixed 10/24/2008 Thanks Josh

Puzzles by David Millar Created 10/18/2008