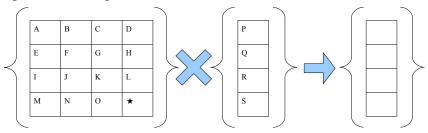

## The Matrix

Use the clues to complete the multiplication matrix. Some numbers are nonreal.  $\sqrt{-1} = i$ .

- $\star$ : Number of sides.
  - A) Members of the music group Insane Clown Posse.
  - B) Quarters in a dollar.
  - C) Popular card game featuring 'skip' and 'draw two'.
  - D) The Ring
  - E) The smallest positive composite integer.
  - F) Number where the long hand points at 10 minutes after the hour.
  - G) -32 degrees F, but in Celsius instead.
  - H) Current known number of planets between the sun and Venus.
  - I) Wheels on a tricycle.
  - J) The things you see out of, and specifically the number of them you have.
  - K) It takes \_\_\_\_\_ to tango.
  - L) Points you score in basketball when you make a basket close to the hoop.
  - M) The center of a hurricane.
  - N) Help key, F\_
  - O) 'Project DNA' season of Big Brother US.
  - P) 3 letter chatting program with a flower logo. (Find the answers of 2 other clues to replace the variables in this clue.)
  - Q) Season of Celebrity Fit Club featuring Phil Margera.
  - R)  $i^3$
  - S) Number of holes in a bowling ball.