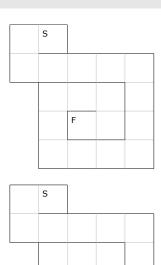

## Dave's 19<sup>th</sup> Birthday Spectacular June 8, 2007

Use the clues below to solve the spiral crossword puzzle. The words represented by clues can overlap in the grid and run from S to F. Email me if you would like to give me feedback on my puzzles – d.millar@hotmail.com.