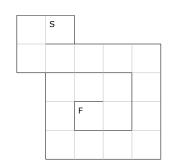

## Dave's 19<sup>th</sup> Birthday Spectacular June 8, 2007

Use the clues below to solve the spiral crossword puzzle. The words represented by clues can overlap in the grid and run from S to F. Email me if you would like to give me feedback on my puzzles – d.millar@hotmail.com.

## Crossword Clues:

- 1. "Brown" delivery company
- 2. Antonio Banderas's home country
- 3. 1/12 of a foot
- 4. Roasting on an open fire
- 5. Salt Lake City state
- 6. "Cool"
- 7. Light
- 8. Rent
- 9. \_\_\_ Weather
- 10. Not fake
- 11. Change
- 12. Windows has them
- 13. Cuban city
- 14. Hammer partner
- 15. Became ill
- 16. To change
- 17. A Thing
- 18. Taunt, lure
- 19. Device, machine