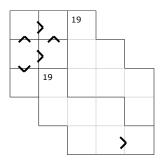

Use the given clues so solve the sudoku type puzzle below. Each row and column has each number 1 to n where n is the size of the row or column. There are also summed areas and comparison operators to help.