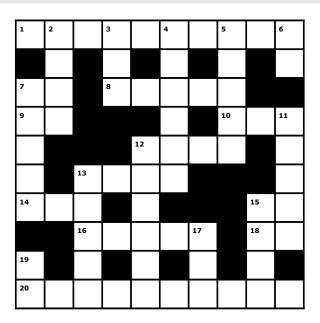

# thegriddle.net

# Spiral Crossword and Sudoku Puzzle May 16, 2007

Use the clues below to solve the crossword puzzle. Email me if you would like to give me feedback on my puzzles – <u>d.millar@hotmail.com</u>.

## **Crossword Clues**

### Across

- 01 ) Legally obtained Cuban cigars
- 07 ) Partner of 15 across (state)
- 08 ) For chicken, go \_\_\_\_ (2 words)
- 09 ) Not a 'she'
- 10 ) Celebrity Fit Club US Host
- 12 ) Let go
- 13 ) Bloody, mangled
- 14 ) Long-distance
- 15 ) Partner of 7 across (state)
- 16 ) Short, mythical creatures
- 18 ) The coldest state
- 20 ) Supposed UFO witness hasslers

### Down

- 02 ) "Rat \_\_\_\_"
- 03 ) Consume
- 04 ) Makes/sells bread and more
- 05) Reiterate
- 06) "Its \_\_!"
- 07 ) Vertical storage
- 11 ) Illusion, deception, or talent
- 12 ) Sylvester Stallone movie
- 13 ) Environmentally friendly 'go \_\_\_\_'
- 15 ) Snitch
- 17 ) Spanish for 'sun'
- 19 ) "\_\_\_ Radio"