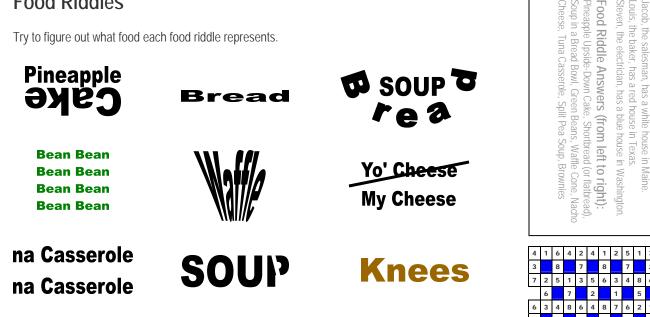

|       |       |            |      |     |       |

## Loop de Loop

In this puzzle, fill the 8 boxes around each blue square with the digits from 1 to 8 with no repeats.

\* You can find many more Loop de Loop puzzles on-line at http://www.thegriddle.net! \*

| 4 | 1 |   | 4 |   | 4 | 1 | 2 |   | 1 | 3 | 7 | 8 |
|---|---|---|---|---|---|---|---|---|---|---|---|---|
| 3 |   | 8 |   | 7 |   | 8 |   | 7 |   | 2 |   | 4 |
| 7 |   |   |   | 3 |   |   |   | 4 |   |   |   |   |
|   | 6 |   | 7 |   | 2 |   | 1 |   | 5 |   | 3 |   |
|   |   |   |   | 6 |   |   |   | 6 |   |   |   | 2 |
| 2 |   | 7 |   | 5 |   | 3 |   | 5 |   | 8 |   | 6 |
| 8 | 5 | 1 | 3 |   | 7 | 1 | 2 |   | 7 |   | 4 | 5 |

Story Logic Answers:

7 1

## Food Riddles

Try to figure out what food each food riddle represents.