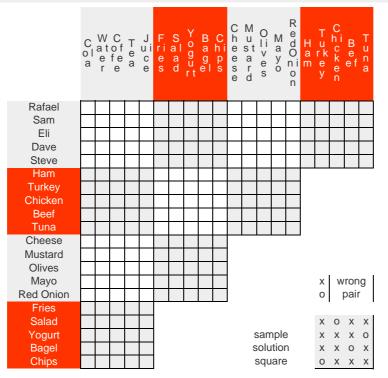

## Hey Zoho users, see more of my puzzles at http://www.thegriddle.net

story logic

Use the clues along with logic to determine which person ordered which sandwich, drink, and side dish.

Either Rafael or Eli had olives on their sandwich, but neither had tuna.

Either Dave had yogurt with a chicken and red onion sandwich, or Steve had fries with a beef and mayo sandwich.

The ham sandwich didn't have cheese or mayo on it.

Rafael did not have mustard with his sandwich and salad.

The chips and juice came together with the sandwich that had tuna.

Coffee came with the meal with fries.

Water came with the sandwich that had mayo on it.

The salad came with the turkey sandwich and either mustard or olives.

Sam's sandwich has beef but didn't come with tea or coffee.

Rafael had cola and Dave had either tea or coffee.

Eli had the meal with fries.