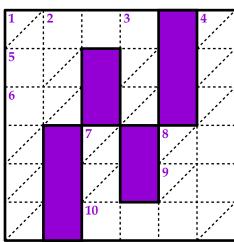

**Archipelago:** Create rectangular or square shaded "islands" that don't touch horizontally but connect diagonally so you can reach any island from another. Numbers represent the size of the island they're a part of - one is given for you. Some islands are unmarked and you must find them. Unfilled "water" squares cannot form a 2x2 square. Loop de Loop: Place each digit 1 thru 8 around each square using the rules given.