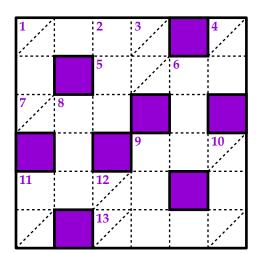

**Archipelago:** Create rectangular or square shaded "islands" that don't touch horizontally but connect diagonally so you can reach any island from another. Numbers represent the size of the island they're a part of - one is given for you. Some islands are unmarked and you must find them. Unfilled "water" squares cannot form a 2x2 square. Loop de Loop: Place each digit 1 thru 8 around each square using the rules given.