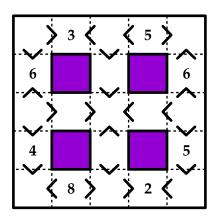

**Archipelago:** Create rectangular or square shaded "islands" that don't touch horizontally but connect diagonally so you can reach any island from another. Numbers represent the size of the island they're a part of - one is given for you. Some islands are unmarked and you must find them. Unfilled "water" squares cannot form a 2x2 square. Loop de Loop: Place each digit 1 thru 8 around each square using the rules given.