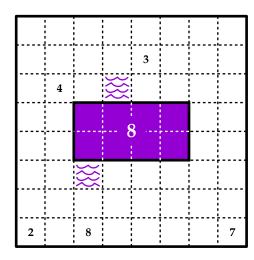

**Archipelago:** Create rectangular or square shaded "islands" that don't touch horizontally but connect diagonally so you can reach any island from another. Numbers represent the size of the island they're a part of - one is given for you. Some islands are unmarked and you must find them. Unfilled "water" squares cannot form a 2x2 square. Loop de Loop: Place each digit 1 thru 8 around each square using the rules given.