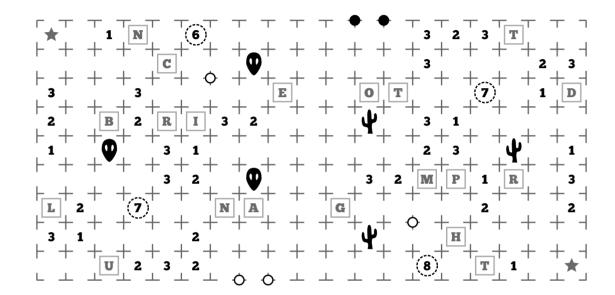

The digits in the cages must sum to the provided totals.

Today's feature puzzle is an Area 51 puzzle. Create a single fence loop visiting EVERY node in the grid.
The loop may not split or dead-end.

A cell containing a digit must be surrounded by that many pieces of fence.

Circled numbers must be inside the loop and show how many cells can be seen up, down, left, and right (including itself) between that cell and the nearest fence. Cacti cells must be on the outside of the fence.

Alien cells must be on the inside of the fence.

On darkened circles the fence must have a 90 degree turn with straight sections before and after.

On white circles the fence must continue straight with a turn before and/or after the circle.

Upon completion, extract a word from the grid and save it for later.