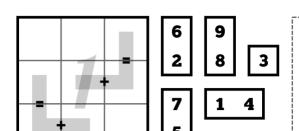

https://thegriddle.net · @thegriddle@puz.fun

Fit all of the pieces into the 3x3 block without rotating or flipping them. When the pieces are in the right spots, the addition problems in the block should be correct.