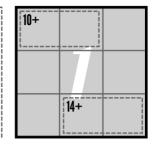

The digits in the cages must sum to the provided totals.

Today's feature puzzle is an Area 51 puzzle. Create a single fence loop visiting EVERY node in the grid.
The loop may not split or dead-end.

A cell containing a digit must be surrounded by that many pieces of fence.