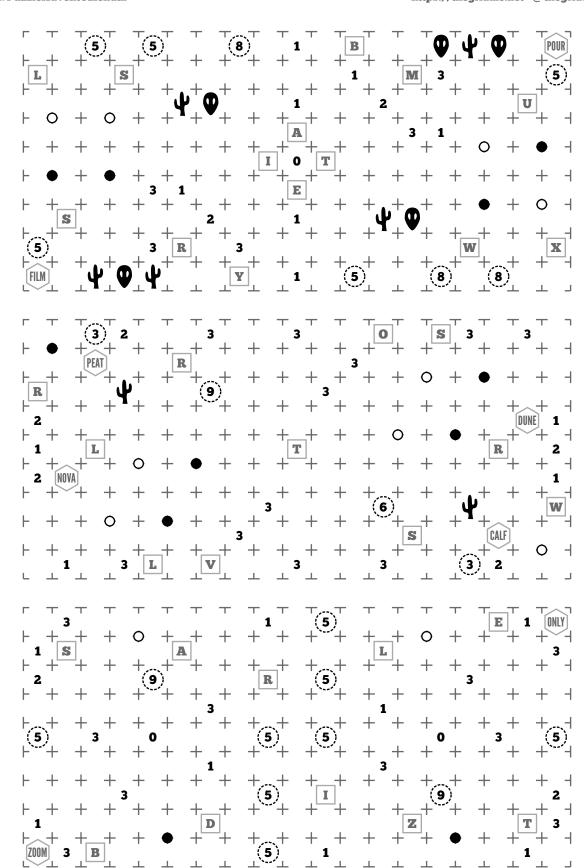

## **Instructions**

Create a loop through the each of the grids provided following the clues given.

A cell containing a digit must be surrounded by that many pieces of fence.

Circled number pods must be inside the loop and show how many cells can be seen up, down, left, and right (plus itself) from that cell before reaching a fence.

Cacti must reside outside of the fence loop. Aliens must reside inside the loop.

At shaded circles the fence must have a 90 degree turn with straight sections before and after.

At hollow circles the fence must continue straight with a turn before and/or after the circle.

EVERY GRID NODE must be included in the completed fence for each grid!