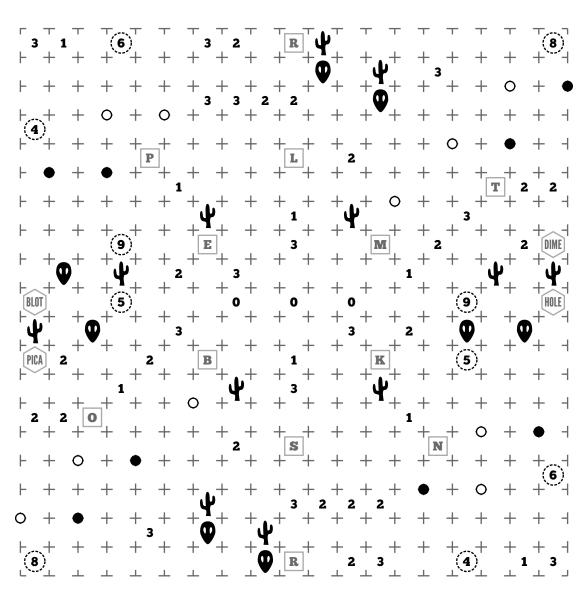

## **Instructions**

Create a loop through the each of the grids provided following the clues given.

A cell containing a digit must be surrounded by that many pieces of fence.

Circled number pods must be inside the loop and show how many cells can be seen up, down, left, and right (plus itself) from that cell before reaching a fence.

Cacti must reside outside of the fence loop. Aliens must reside inside the loop.

At shaded circles the fence must have a 90 degree turn with straight sections before and after.

At hollow circles the fence must continue straight with a turn before and/or after the circle.

EVERY GRID NODE must be included in the completed fence for each grid!