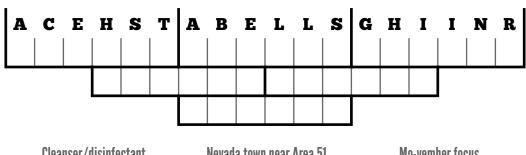

## **Bonus Puzzle**

Today's bonus puzzles are word funnels. For each funnel, rearrange the six letters above each space to form a six-letter word or name. Each subsequent row will use letters from the words above them to form the next set, until a single word remains. Clues have been provided for all six words, but are listed randomly.

Cleanser/disinfectant Looking for employees Nevada town near Area 51

Avery's sticky business

Mo-vember focus Savor