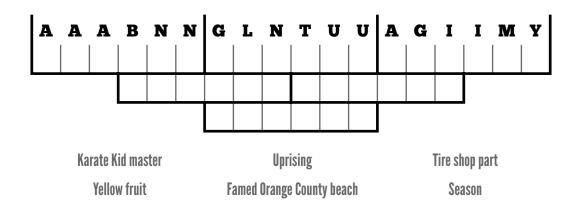

## **Bonus Puzzle**

Today's bonus puzzles are word funnels. For each funnel, rearrange the six letters above each space to form a six-letter word or name. Each subsequent row will use letters from the words above them to form the next set, until a single word remains. Clues have been provided for all six words, but are listed randomly.