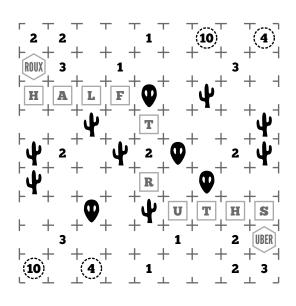

## **Instructions**

Create a loop through the each of the grids provided following the clues given.

A cell containing a digit must be surrounded by that many pieces of fence.

Circled number pods must be inside the loop and show how many cells can be seen up, down, left, and right (plus itself) from that cell before reaching a fence.

Cacti must reside outside of the fence loop. Aliens must reside inside the loop.

At shaded circles the fence must have a 90 degree turn with straight sections hefore and after.

At hollow circles the fence must continue straight with a turn before and/or after the circle.

EVERY GRID NODE must be included in the completed fence for each grid!

## **Plot Twist**

Today's puzzle is a LIAR Area 51. In each row and column, one of the clues provided is incorrect and must NOT be satisfied. Figuring out which clues are lying is an exercise left to the solver. It is also STILL a cover-all where every node in the grid must be visited.

Please note that the liar twist on today's grid has no bearing on the meta puzzle bits provided.