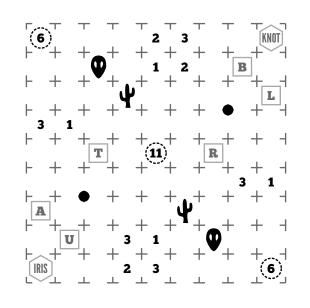

## Instructions

Create a loop through the each of the grids provided following the clues given.

A cell containing a digit must be surrounded by that many pieces of fence.

Circled number pods must be inside the loop and show how many cells can be seen up, down, left, and right (plus itself) from that cell before reaching a fence.

Cacti must reside outside of the fence loop. Aliens must reside inside the loop.

At shaded circles the fence must have a 90 degree turn with straight sections before and after.

At hollow circles the fence must continue straight with a turn before and/or after the circle.

EVERY GRID NODE must be included in the completed fence for each grid!

Fences around row 1 column 6 today
Kids' game boss that says what to do
Like most mobile phones these days
Succulent used for syrup and tequila
(See illustration at right.)

| R | N | В | Q | K | В | N | R |
|---|---|---|---|---|---|---|---|
| P | P | P | P | P | P | P | P |
| В |   | 0 |   |   | В |   | S |
|   |   |   |   |   |   |   |   |
|   |   |   |   |   |   |   |   |
| E |   | G |   |   | E |   | R |
| P | P | P | P | P | P | P | P |
| R | N | В | Q | K | В | N | R |