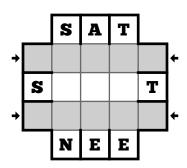

## **Bonus Puzzle**

Today's bonus puzzle is a cramped crossword with an abstract component. The abstract component is one part trivia, one part wordplay. Once you've figured it out, enter it in the indicated rows and use the clues to solve the rest of the cramped crossword entries. These were inspired by fellow puzzle author Redhead64, whose Patreon campaign with can be supported at https://www.patreon.com/redhead64

Fences around row 1 column 6 today
Kids' game boss that says what to do
Like most mobile phones these days
Succulent used for syrup and tequila
(See illustration at right.)

| R | N | В | Q | K | В | N | R |
|---|---|---|---|---|---|---|---|
| P | P | P | P | P | P | P | P |
| В |   | 0 |   |   | В |   | S |
|   |   |   |   |   |   |   |   |
|   |   |   |   |   |   |   |   |
| E |   | G |   |   | E |   | R |
| P | P | P | P | P | P | P | P |
| R | N | В | Q | K | В | N | R |