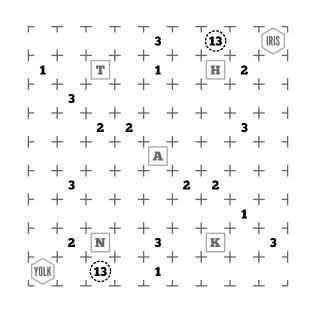

## Instructions

Create a loop through the each of the grids provided following the clues given.

A cell containing a digit must be surrounded by that many pieces of fence.

Circled number pods must be inside the loop and show how many cells can be seen up, down, left, and right (plus itself) from that cell before reaching a fence.

Cacti must reside outside of the fence loop. Aliens must reside inside the loop.

At shaded circles the fence must have a 90 degree turn with straight sections before and after.

At hollow circles the fence must continue straight with a turn before and/or after the circle.

EVERY GRID NODE must be included in the completed fence for each grid!