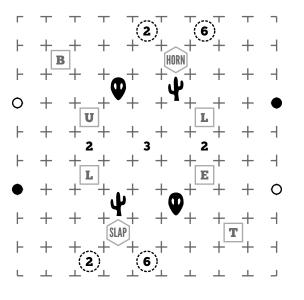

## Instructions

Create a loop through the each of the grids provided following the clues given.

A cell containing a digit must be surrounded by that many pieces of fence.

Circled number pods must be inside the loop and show how many cells can be seen up, down, left, and right (plus itself) from that cell before reaching a fence.

Cacti must reside outside of the fence loop. Aliens must reside inside the loop.

At shaded circles the fence must have a 90 degree turn with straight sections before and after.

At hollow circles the fence must continue straight with a turn before and/or after the circle.

EVERY GRID NODE must be included in the completed fence for each grid!