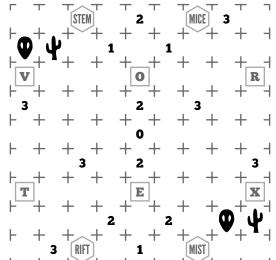

## Instructions

Create a loop through the each of the grids provided following the clues given.

A cell containing a digit must be surrounded by that many pieces of fence.

Circled number pods must be inside the loop and show how many cells can be seen up, down, left, and right (plus itself) from that cell before reaching a fence.

Cacti must reside outside of the fence loop. Aliens must reside inside the loop.

At shaded circles the fence must have a 90 degree turn with straight sections before and after.

At hollow circles the fence must continue straight with a turn before and/or after the circle.

EVERY GRID NODE must be included in the completed fence for each grid!