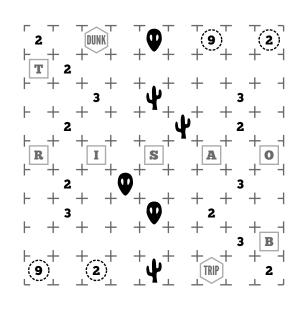

## **Instructions**

Create a loop through the each of the grids provided following the clues given.

A cell containing a digit must be surrounded by that many pieces of fence.

Circled number pods must be inside the loop and show how many cells can be seen up, down, left, and right (plus itself) from that cell before reaching a fence.

Cacti must reside outside of the fence loop. Aliens must reside inside the loop.

At shaded circles the fence must have a 90 degree turn with straight sections before and after.

At hollow circles the fence must continue straight with a turn before and/or after the circle.

EVERY GRID NODE must be included in the completed fence for each grid!