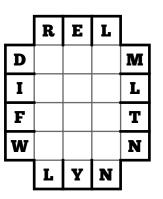

## **Bonus Puzzle**

Today's bonus puzzles are cramped crosswords. In each puzzle, use the list of clues and the provided start and end letters to fill the grid with five- and six-letter words reading across and down, respectively.

These were inspired by fellow puzzle author Redhead64, whose Patreon campaign with can be supported at https://www.patreon.com/redhead64

Call again Initial Material used for jeans Oregon Trail vehicle Perfect Point of contact Type of drink