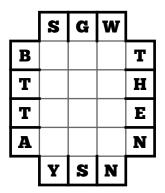

## **Bonus Puzzle**

Today's bonus puzzles are cramped crosswords. In each puzzle, use the list of clues and the provided start and end letters to fill the grid with five- and six-letter words reading across and down, respectively.

Choice opposite 'dare' Desperately Holmes' companion Food Network star Brown Sacha Baron Cohen film Tight or rigid Troops