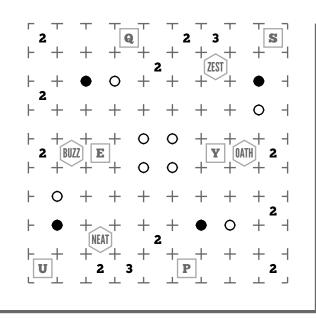

## Instructions

Create a loop through the each of the grids provided following the clues given.

A cell containing a digit must be surrounded by that many pieces of fence.

Circled number pods must be inside the loop and show how many cells can be seen up, down, left, and right (plus itself) from that cell before reaching a fence.

Cacti must reside outside of the fence loop. Aliens must reside inside the loop.

At shaded circles the fence must have a 90 degree turn with straight sections before and after.

At hollow circles the fence must continue straight with a turn before and/or after the circle.

EVERY GRID NODE must be included in the completed fence for each grid!