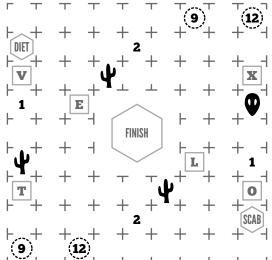

## Instructions

Create a loop through the each of the grids provided following the clues given.

A cell containing a digit must be surrounded by that many pieces of fence.

Circled number pods must be inside the loop and show how many cells can be seen up, down, left, and right (plus itself) from that cell before reaching a fence.

Cacti must reside outside of the fence loop. Aliens must reside inside the loop.

At shaded circles the fence must have a 90 degree turn with straight sections before and after.

At hollow circles the fence must continue straight with a turn before and/or after the circle.

EVERY GRID NODE must be included in the completed fence for each grid!