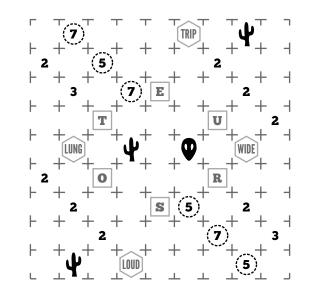

## Instructions

Create a loop through the each of the grids provided following the clues given.

A cell containing a digit must be surrounded by that many pieces of fence.

Circled number pods must be inside the loop and show how many cells can be seen up, down, left, and right (plus itself) from that cell before reaching a fence.

Cacti must reside outside of the fence loop. Aliens must reside inside the loop.

At shaded circles the fence must have a 90 degree turn with straight sections before and after.

At hollow circles the fence must continue straight with a turn before and/or after the circle.

EVERY GRID NODE must be included in the completed fence for each grid!