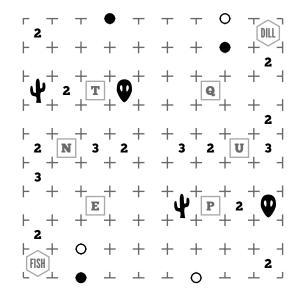

## Instructions

Create a loop through the each of the grids provided following the clues given.

A cell containing a digit must be surrounded by that many pieces of fence.

Circled number pods must be inside the loop and show how many cells can be seen up, down, left, and right (plus itself) from that cell before reaching a fence.

Cacti must reside outside of the fence loop. Aliens must reside inside the loop.

At shaded circles the fence must have a 90 degree turn with straight sections before and after.

At hollow circles the fence must continue straight with a turn before and/or after the circle.

EVERY GRID NODE must be included in the completed fence for each grid!