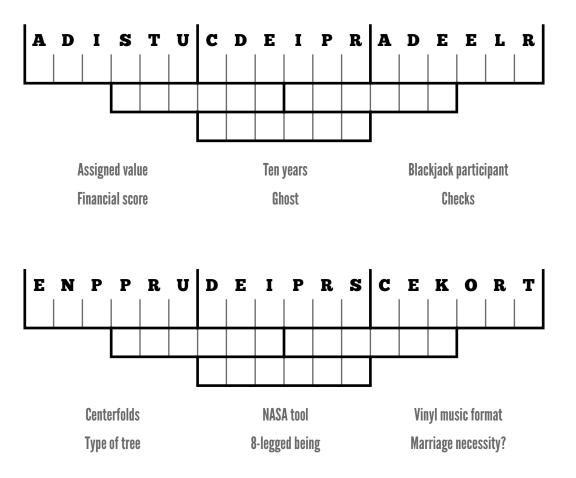

## **Bonus Puzzle**

Today's bonus puzzles are word funnels. For each funnel, rearrange the six letters above each space to form a six-letter word or name. Each subsequent row will use letters from the words above them to form the next set, until a single word remains. Clues have been provided for all six words, but are listed randomly.