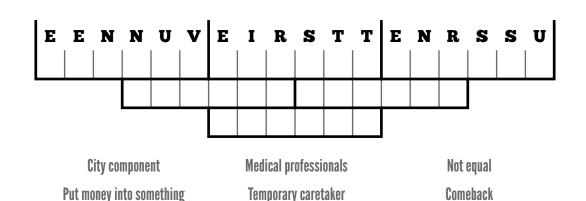

## **Bonus Puzzle**

Today's bonus puzzles are word funnels. For each funnel, rearrange the six letters above each space to form a six-letter word or name. Each subsequent row will use letters from the words above them to form the next set, until a single word remains. Clues have been provided for all six words, but are listed randomly.