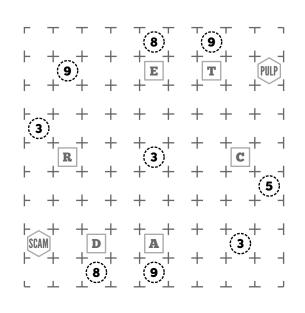

## **Instructions**

Create a loop through the each of the grids provided following the clues given.

A cell containing a digit must be surrounded by that many pieces of fence.

Circled number pods must be inside the loop and show how many cells can be seen up, down, left, and right (plus itself) from that cell before reaching a fence.

Cacti must reside outside of the fence loop. Aliens must reside inside the loop.

At shaded circles the fence must have a 90 degree turn with straight sections before and after.

At hollow circles the fence must continue straight with a turn before and/or after the circle.

EVERY GRID NODE must be included in the completed fence for each grid!