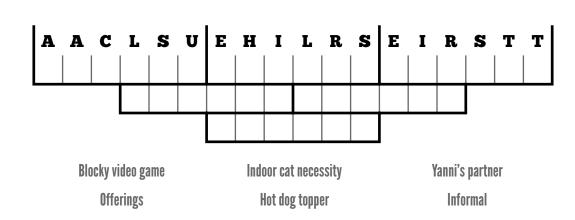

## **Bonus Puzzle**

Today's bonus puzzles are word funnels. For each funnel, rearrange the six letters above each space to form a six-letter word or name. Each subsequent row will use letters from the words above them to form the next set, until a single word remains. Clues have been provided for all six words, but are listed randomly.