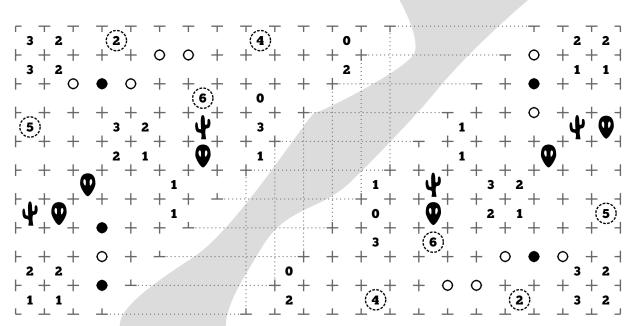

## Instructions

Create a loop through the grids at right following the clues given.

A cell containing a digit must be surrounded by that many pieces of fence.

Circled number pods must be inside the loop and show how many cells can be seen up, down, left, and right (plus itself) from that cell before reaching a fence.

Cacti cells must be on the outside of the fence. Alien cells must be on the inside of the fence.

On darkened circles the fence must have a 90 degree turn with straight sections before and after.

On white circles the fence must continue straight with a turn before and/or after the circle.

A river runs through each of these Area 51 puzzles. Only straight sections of fence spanning five cells can be placed in the river. Dotted lines have been placed as guides.