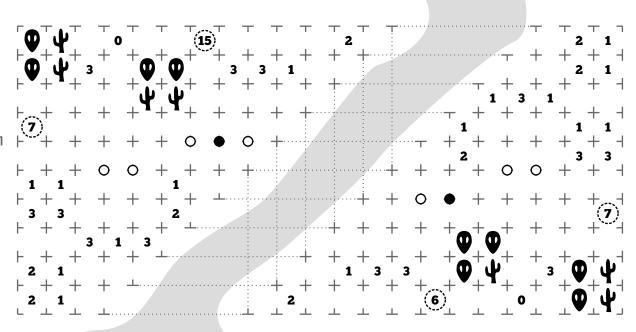

## Instructions

Create a loop through the grids at right following the clues given.

A cell containing a digit must be surrounded by that many pieces of fence.

Circled number pods must be inside the loop and show how many cells can be seen up, down, left, and right (plus itself) from that cell before reaching a fence.

Cacti cells must be on the outside of the fence. Alien cells must be on the inside of the fence.

On darkened circles the fence must have a 90 degree turn with straight sections before and after.

On white circles the fence must continue straight with a turn before and/or after the circle.

A river runs through each of these Area 51 puzzles. Only straight sections of fence spanning five cells can be placed in the river. Dotted lines have been placed as guides.