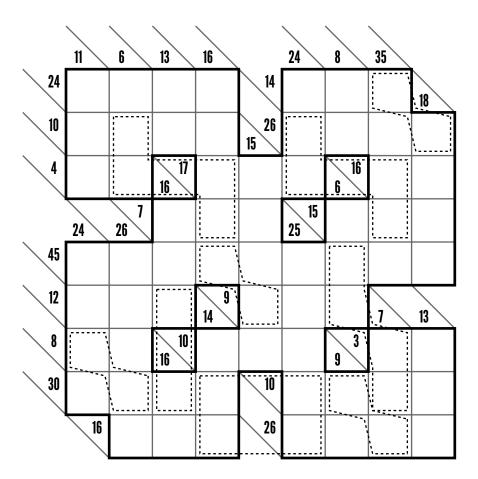

## **25** Bill's last day was after the last day of the Santa that bought the opossum mittens.

Today's bonus puzzle is Spinner Kakuro.

Complete the kakuro grids using standard rules for kakuro: use the digits 1 through 9, no repeated digits in a section of row or column between dark lines, and the digits must total to the sums provided.

Additionally, placement of digits in the dash-outlined 'spinners' must be done with 180 degree rotational symmetry.