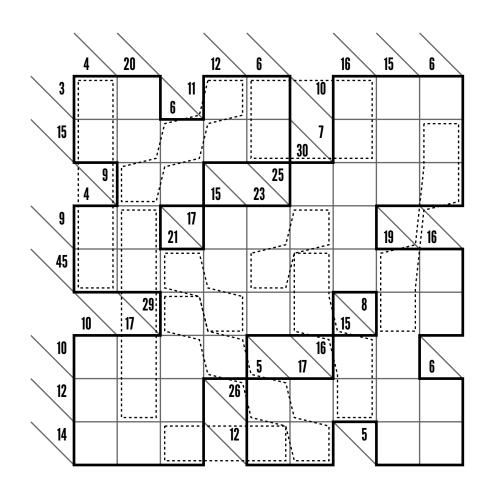

## **Bonus Puzzle**

Today's bonus puzzle is Spinner Kakuro.

Complete the kakuro grids using standard rules for kakuro: use the digits 1 through 9, no repeated digits in a section of row or column between dark lines, and the digits must total to the sums provided.

Additionally, placement of digits in the dash-outlined 'spinners' must be done with 180 degree rotational symmetry.