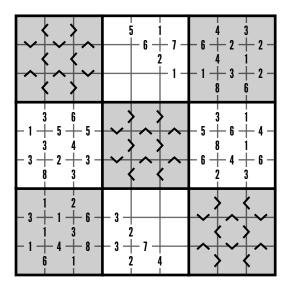

## **Bonus Puzzles**

Today's bonus puzzles are inequality difference sudoku. The clues used in these three grids are the same as the clue types used on days 1 and 3 of this year's sudoku portion of the calendar.