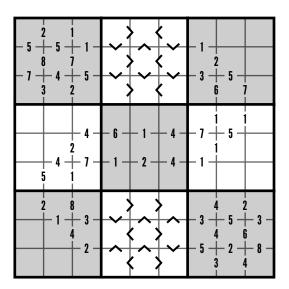

## **Advent Pieces**

In today's puzzle piece for the sudoku calendar, greater-than and less-than signs have been placed on the borders between cells.

**17** Either Arthur or his Santa wore the sweater with the Santa design.

**News Flash!** Day 15 was missing a clue for the sudoku piece of the advent calendar between the top-left and top-middle cells. Sorry about that. :(