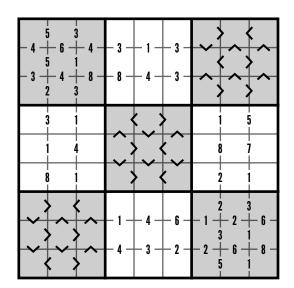

## **Bonus Puzzles**

Today's bonus puzzles are inequality difference sudoku. The clues used in these three grids are the same as the clue types used on days 1 and 3 of this year's sudoku portion of the calendar.