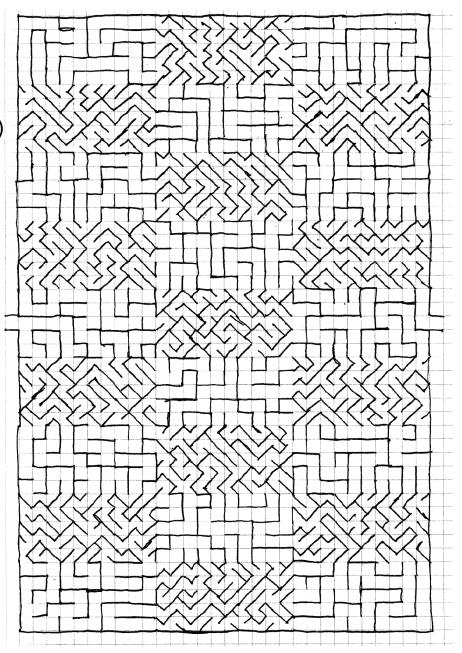

## Down

- 1. Embezzled counterfeit U.S. dimes (7)
- 2. Crooked outer path (5)
- 3. Minimalist art within range (7)
- 5. To zap up a mineral (5)

I've also included a hand-drawn maze, because heck yeah mazes.