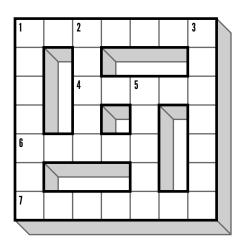

## **Bonus Puzzles**

Today's bonus puzzle is a small cryptic crossword puzzle. For those unfamiliar with the type, each clue contains a part that describes the answer, plus a cryptic definition that can involve wordplay or manipulation of the letters.

## **Across**

- 1. Troops from Massachusetts rinse off (7)
- 4. Sun god goes after leaderless cult to an extreme (5)
- 6. Inclined to make tea? (5)
- 7. Local denim hemmed with tranquility (7)

## Down

- 1. Embezzled counterfeit U.S. dimes (7)
- 2. Crooked outer path (5)
- 3. Minimalist art within range (7)
- 5. To zap up a mineral (5)

I've also included a hand-drawn maze, because heck yeah mazes.