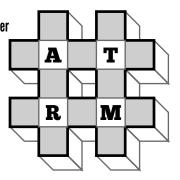

## **Bonus Puzzle**

Today's bonus puzzle is called 'Hashtags'. In each of the grids given, place letters in the shaded cells to form two sets of words: four 5-letter words using all the letters in a row or column, and four 3-letter words using the letters from only the shaded cells. Each puzzle has had its clues split into sizes and alphabetized, so the clues on the same line as one another are not necessarily a pair in the grid.