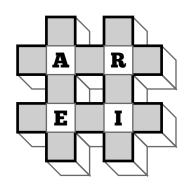

## **Bonus Puzzle**

Today's bonus puzzle is called 'Hashtags'. In each of the grids given, place letters in the shaded cells to form two sets of words: four 5-letter words using all the letters in a row or column, and four 3-letter words using the letters from only the shaded cells. Each puzzle has had its clues split into sizes and alphabetized, so the clues on the same line as one another are not necessarily a pair in the grid.

3 Letters 5 Letters

#BigSpender #GunRights

#GoogleMaps #Motorola

#Relaxing #OpenWide

#Tears #SelfieFilter

3 Letters 5 Letters
#FillErUp #FlyBabies
#LetMeDie #ItsAHill
#PimpleGuts #MarrowGiver
#WetDirt #DhPeorMe