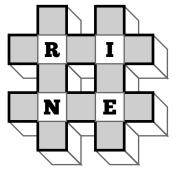

## **Bonus Puzzle**

Today's bonus puzzle is called 'Hashtags'. In each of the grids given, place letters in the shaded cells to form two sets of words: four 5-letter words using all the letters in a row or column, and four 3-letter words using the letters from only the shaded cells. Each puzzle has had its clues split into sizes and alphabetized, so the clues on the same line as one another are not necessarily a pair in the grid.