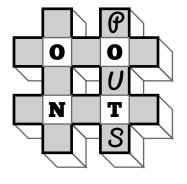

## **Bonus Puzzle**

Today's bonus puzzle is called 'Hashtags'. In each of the grids given, place letters in the shaded cells to form two sets of words: four 5-letter words using all the letters in a row or column, and four 3-letter words using the letters from only the shaded cells. Each puzzle has had its clues split into sizes and alphabetized, so the clues on the same line as one another are not necessarily a pair in the grid.

3 Letters 5 Letters

#AtJoesDiner #Batter #Strike

#OpenYourEyes #GetItStarted

#Slouch #SkipTolt #DVD

#Vegan #Milk #Winter #Weather

3 Letters 5 Letters

#Ancient #ChocolateMint

#BikiniLines #ChooChoo

#Commercials #LubedUp

#FreakingHuge #TakeIt

3 Letters 5 Letters

#BooBoo #Cookie #Mess

#GetItOpen #Fiesta

#NotHers #MailingIt

#Sticky #Tree #Weave