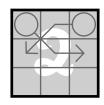

## **Advent Pieces**

In today's puzzle piece for the sudoku calendar, each circled cell must contain the sum of the digits from the cells along its arrow.

Bill's last day was before his giftee's last day.