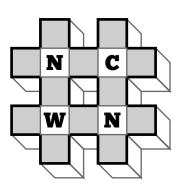

## **Bonus Puzzle**

Today's bonus puzzle is called 'Hashtags'. In each of the grids given, place letters in the shaded cells to form two sets of words: four 5-letter words using all the letters in a row or column, and four 3-letter words using the letters from only the shaded cells. Each puzzle has had its clues split into sizes and alphabetized, so the clues on the same line as one another are not necessarily a pair in the grid.