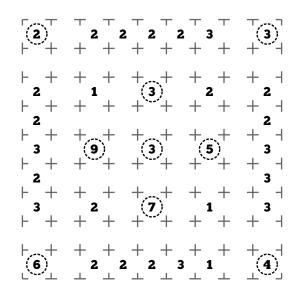

## **Instructions**

Create a loop through the grids at right following the clues given.

A cell containing a digit must be surrounded by that many pieces of fence.

Circled number pods must be inside the loop and show how many cells can be seen up, down, left, and right (plus itself) from that cell before reaching a fence.

Cacti must reside outside of the fence loop. Aliens must reside inside the loop.

At shaded circles the fence must have a 90 degree turn with straight sections before and after.

At hollow circles the fence must continue straight with a turn before and/or after the circle.

In today's variant, every intersection in each grid must be visited by the loop. This variant DOES NOT apply to the Advent Calendar piece.

| г т             | _             | $\overline{}$ | $\top$   | $\top$     | $\top$   | Τ.       | _  | ٦          |
|-----------------|---------------|---------------|----------|------------|----------|----------|----|------------|
| [2 +            | +             | +             | +        | +          | +        | +        | +  | <u>.</u> ⊢ |
| ⊦ <b>2</b> +    | +             | +             | +        | +          | +        | +        | +  | 3<br>⊢     |
| +               | +             | +             | +        | +          | +        | +        | +  | $\dashv$   |
| <b>→</b> +      | +             | +             | +        | +          | +        | +        | +  | 3<br>⊣     |
| <b>2</b><br>⊢ + | +             | +             | +        | <b>7</b> ) | +        | +        | +  | 2<br>⊢     |
| <b>2</b><br>⊢ + | + 2 + 5 + + + | +             | +        | +          | +,       | 2<br>. + | +  | 3<br>⊢     |
| <b>+</b> +      | + 5           | ) 1<br>+      | ۱ 2<br>+ | +          | 3 (4     | +        | +  | Н          |
| <b>3</b> +      | +             | +             | +        | +          | +        | +        | +  | 3<br>⊢     |
|                 | 2<br>         | <u>.</u>      | ·<br>上   | ·<br>-     | <u>.</u> |          | 2; | 3<br>      |