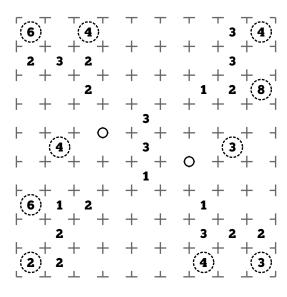

## **Instructions**

Create a loop through the grids at right following the clues given.

A cell containing a digit must be surrounded by that many pieces of fence.

Circled number pods must be inside the loop and show how many cells can be seen up, down, left, and right (plus itself) from that cell before reaching a fence.

Cacti must reside outside of the fence loop. Aliens must reside inside the loop.

At shaded circles the fence must have a 90 degree turn with straight sections before and after.

At hollow circles the fence must continue straight with a turn before and/or after the circle.

In today's variant, every intersection in each grid must be visited by the loop. This variant DOES NOT apply to the Advent Calendar piece.

| г т             | _             | $\overline{}$ | $\top$   | $\top$     | $\top$   | Τ.       | _  | ٦          |
|-----------------|---------------|---------------|----------|------------|----------|----------|----|------------|
| [2 +            | +             | +             | +        | +          | +        | +        | +  | <u>.</u> ⊢ |
| ⊦ <b>2</b> +    | +             | +             | +        | +          | +        | +        | +  | 3<br>⊢     |
| +               | +             | +             | +        | +          | +        | +        | +  | $\dashv$   |
| <b>→</b> +      | +             | +             | +        | +          | +        | +        | +  | 3<br>⊣     |
| <b>2</b><br>⊢ + | +             | +             | +        | <b>7</b> ) | +        | +        | +  | 2<br>⊢     |
| <b>2</b><br>⊢ + | + 2 + 5 + + + | +             | +        | +          | +,       | 2<br>. + | +  | 3<br>⊢     |
| <b>+</b> +      | + 5           | ) 1<br>+      | ۱ 2<br>+ | +          | 3 (4     | +        | +  | Н          |
| <b>3</b> +      | +             | +             | +        | +          | +        | +        | +  | 3<br>⊢     |
|                 | 2<br>         | <u>.</u>      | ·<br>上   | ·<br>-     | <u>.</u> |          | 2; | 3<br>      |