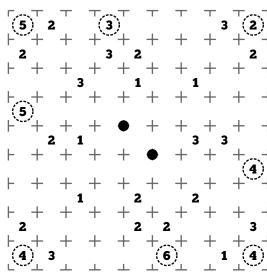

## **Instructions**

Create a loop through the grids at right following the clues given.

A cell containing a digit must be surrounded by that many pieces of fence.

Circled number pods must be inside the loop and show how many cells can be seen up, down, left, and right (plus itself) from that cell before reaching a fence.

Cacti must reside outside of the fence loop. Aliens must reside inside the loop.

At shaded circles the fence must have a 90 degree turn with straight sections before and after.

At hollow circles the fence must continue straight with a turn before and/or after the circle.

In today's variant, every intersection in each grid must be visited by the loop. This variant DOES NOT apply to the Advent Calendar piece.

| г т             | _             | $\overline{}$ | $\top$   | $\top$     | $\top$   | Τ.       | _  | ٦          |
|-----------------|---------------|---------------|----------|------------|----------|----------|----|------------|
| [2 +            | +             | +             | +        | +          | +        | +        | +  | <u>.</u> ⊢ |
| ⊦ <b>2</b> +    | +             | +             | +        | +          | +        | +        | +  | 3<br>⊢     |
| +               | +             | +             | +        | +          | +        | +        | +  | $\dashv$   |
| <b>→</b> +      | +             | +             | +        | +          | +        | +        | +  | 3<br>⊣     |
| <b>2</b><br>⊢ + | +             | +             | +        | <b>7</b> ) | +        | +        | +  | 2<br>⊢     |
| <b>2</b><br>⊢ + | + 2 + 5 + + + | +             | +        | +          | +,       | 2<br>. + | +  | 3<br>⊢     |
| <b>+</b> +      | + 5           | ) 1<br>+      | ۱ 2<br>+ | +          | 3 (4     | +        | +  | Н          |
| <b>3</b> +      | +             | +             | +        | +          | +        | +        | +  | 3<br>⊢     |
|                 | 2<br>         | <u>.</u>      | ·<br>上   | ·<br>-     | <u>.</u> |          | 2; | 3<br>      |