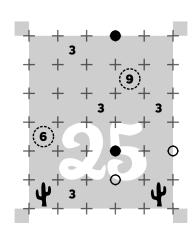

## **Instructions**

Create a loop through the grids at right following the clues given.

A cell containing a digit must be surrounded by that many pieces of fence.

Circled number pods must be inside the loop and show how many cells can be seen up, down, left, and right (plus itself) from that cell before reaching a fence.

Cacti must reside outside of the fence loop. Aliens must reside inside the loop.

At shaded circles the fence must have a 90 degree turn with straight sections before and after.

At hollow circles the fence must continue straight with a turn before and/or after the circle.

In today's variant, every intersection in each grid must be visited by the loop. This variant DOES NOT apply to the Advent Calendar piece.

| г т             | _             | $\overline{}$ | $\top$   | $\top$     | $\top$   | Τ.       | _  | ٦          |
|-----------------|---------------|---------------|----------|------------|----------|----------|----|------------|
| [2 +            | +             | +             | +        | +          | +        | +        | +  | <u>.</u> ⊢ |
| ⊦ <b>2</b> +    | +             | +             | +        | +          | +        | +        | +  | 3<br>⊢     |
| +               | +             | +             | +        | +          | +        | +        | +  | $\dashv$   |
| <b>→</b> +      | +             | +             | +        | +          | +        | +        | +  | 3<br>⊣     |
| <b>2</b><br>⊢ + | +             | +             | +        | <b>7</b> ) | +        | +        | +  | 2<br>⊢     |
| <b>2</b><br>⊢ + | + 2 + 5 + + + | +             | +        | +          | +,       | 2<br>. + | +  | 3<br>⊢     |
| <b>+</b> +      | + 5           | ) 1<br>+      | ۱ 2<br>+ | +          | 3 (4     | +        | +  | Н          |
| <b>3</b> +      | +             | +             | +        | +          | +        | +        | +  | 3<br>⊢     |
|                 | 2<br>         | <u>.</u>      | ·<br>上   | ·<br>-     | <u>.</u> |          | 2; | 3<br>      |