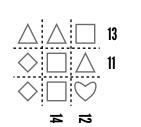

## Instructions

In today's bonus puzzles, each shape has been assigned a value in each of the grids. Using the sums given, determine the value of the shapes in each grid.

These are a bit on the easier side for regulars to The Griddle. Feel free to share them with a less-experienced or younger puzzler and help spread the joy of puzzling!