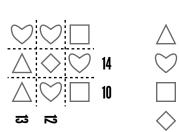

## Instructions

In today's bonus puzzles, each shape has been assigned a value in each of the grids. Using the sums given, determine the value of the shapes in each grid.

These are a bit on the easier side for regulars to The Griddle. Feel free to share them with a less-experienced or younger puzzler and help spread the joy of puzzling!