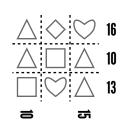

## Instructions

In today's bonus puzzles, each shape has been assigned a value in each of the grids. Using the sums given, determine the value of the shapes in each grid.

These are a bit on the easier side for regulars to The Griddle. Feel free to share them with a less-experienced or younger puzzler and help spread the joy of puzzling!