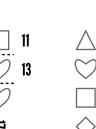

| $\triangle \square \bigcirc 8$       | $\triangle$ |
|--------------------------------------|-------------|
|                                      | $\bigcirc$  |
| $\Diamond \Diamond \bigtriangledown$ |             |
| 6 6 =                                | $\Diamond$  |

December 16, 2014

| $\bigcirc$ | $\Diamond$ | $\bigcirc$  | 8  |           | 7 |
|------------|------------|-------------|----|-----------|---|
| $\Diamond$ | $\Diamond$ |             | 15 | $\subset$ | ) |
|            | $\bigcirc$ | $\triangle$ | 8  |           |   |
|            | ᇏ          | <b>~</b>    |    |           | \ |

|            | $\Diamond$  |            | 10 | $\triangle$ |
|------------|-------------|------------|----|-------------|
| $\bigcirc$ | $\triangle$ |            | 11 | $\bigcirc$  |
| $\Diamond$ |             | $\Diamond$ | 11 |             |
| ವ          |             | =          |    | $\Diamond$  |

| $\Diamond$  | $\Diamond$ | $\Diamond$ |    |
|-------------|------------|------------|----|
| $\triangle$ |            |            | 11 |
|             | $\bigcirc$ | $\Diamond$ | 6  |
| =           | 6          | 5          |    |