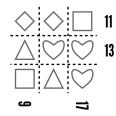

## Instructions

In today's bonus puzzles, each shape has been assigned a value in each of the grids. Using the sums given, determine the value of the shapes in each grid.

These are a bit on the easier side for regulars to The Griddle. Feel free to share them with a less-experienced or younger puzzler and help spread the joy of puzzling!