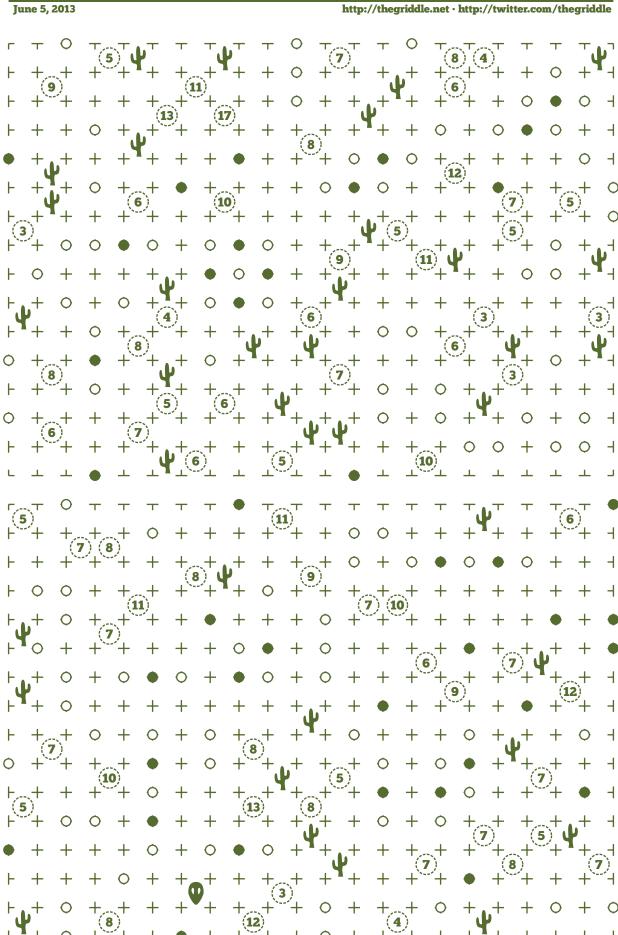

## **Instructions**

Create a loop through the grid at right following the clues given.

Circled number pods are Corral-style clues. The pod cells must be inside the loop and the number tells how many cells can be seen up, down, left, and right (plus itself) from that cell before reaching a wall.

Cacti cells must be on the outside of the drawn loop. Aliens must be inside it.

The fence must run through all circles (Masyu-style clues), and behave as described below:

On darkened circles the fence must have a 90 degree turn with straight sections before and after.

On white circles the fence must continue straight with a turn before and/or after the circle.