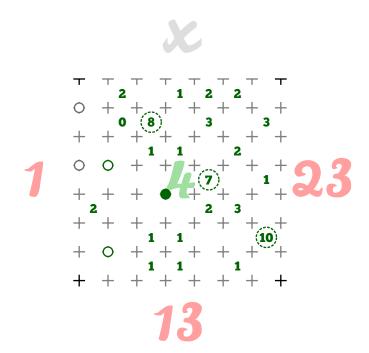

## Bonus Puzzle! Mirror Maze

Place 7 diagonal mirrors & the digits 1 through 9 in the grid at right. They must run in numerical order starting with 1. The digits will move from left to right starting with the top row and then moving across each row top to bottom. To aide in placement, the sums from each viewpoint looking into the grid are provided.