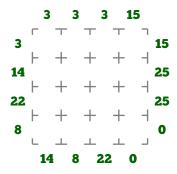

## Bonus Puzzle! Mirror Maze

Place 7 diagonal mirrors & the digits 1 through 9 in the grid at right. They must run in numerical order starting with 1. The digits will move from left to right starting with the top row and then moving across each row top to bottom. To aide in placement, the sums from each viewpoint looking into the grid are provided.