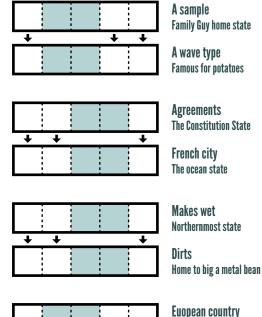

## **State of Mind**

Place pairs of words into the puzzle at right using the given clues. Each word shares three letters with its partner. The other two letters form a U.S. state abbreviation, also clued.

Centralia's state

Killed A Gulf coast state