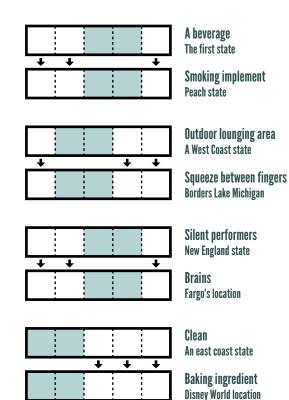

## **State of Mind**

Place pairs of words into the puzzle at right using the given clues. Each word shares three letters with its partner. The other two letters form a U.S. state abbreviation, also clued.

Centralia's state

Killed A Gulf coast state