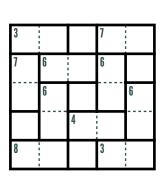

## **Sum Square**

Place the digits 1 through n into each row and column so the given sums are satisfied and each row and column contains one of each digit, with no repeats.

| 9 | 3 |    |   | 8  |   |
|---|---|----|---|----|---|
|   | 9 |    | 3 |    | 8 |
| 8 |   | 8  |   | 12 |   |
| 3 |   | 11 |   |    |   |
| I | 9 |    | 5 |    | 6 |
|   | ٥ |    | 5 |    | U |

|   | 4  | 7  |    | 7  |   |
|---|----|----|----|----|---|
| 5 |    | 5  | 10 |    | 7 |
|   | 10 |    |    | 3  |   |
| 7 |    |    | 4  |    | 9 |
|   | 9  |    |    | 11 |   |
| 5 |    | 10 |    |    |   |