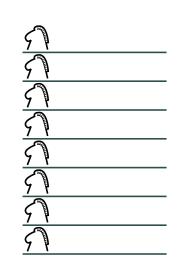

## **Knightwords**

In this puzzle, replace one letter in each row and each column with a knight (as in the chess piece). Letters attacked by each knight will anagram to a word, and all 8 words will share a common theme.

| N | s | บ | 0 | U | D | E | M |
|---|---|---|---|---|---|---|---|
| K | I | E | R | Y | U | I | G |
| E | P | L | S | U | E | P | A |
| R | P | D | E | R | В | R | E |
| G | T | E | I | T | E | A | C |
| A | M | N | P | I | H | G | L |
| P | K | E | M | P | P | R | s |
| S | R | A | N | N | D | 0 | W |

Theme: Colors