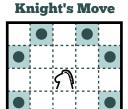

## **Knightwords**

In this puzzle, replace one letter in each row and each column with a knight (as in the chess piece). Letters attacked by each knight will anagram to a word, and all 8 words will share a common theme.