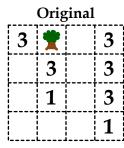

# driddle Grab Bag

Sumdoku 1, 2, 3, 4

**Tree Outside** Slitherlink

Sumdoku X 1, 2, 3, 4

Tree Outside Slitherlink

Chain Grid Fill Clone, Dive, Foam, Fool, Lip, Lint, Luck, Marc, Moss, Pants, Pine, River, Spat, Tour