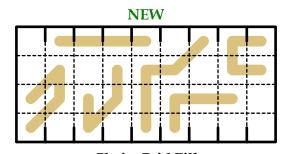

# Shapes:

L. Where water exits P. Loves, needs, or provides W. Disrobe or remove an outer layer