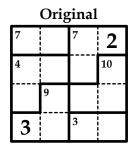

# driddle Grab Bag

Sumdoku 1, 2, 3, 4

**Tree Outside** Slitherlink

Sumdoku X 1, 2, 3, 4

Tree Outside Slitherlink

Chain Grid Fill Clone, Dive, Foam, Fool, Lip, Lint, Luck, Marc, Moss, Pants, Pine, River, Spat, Tour