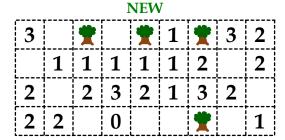

# driddle Grab Bag

Sumdoku 1, 2, 3, 4

**Tree Outside** Slitherlink

Sumdoku X 1, 2, 3, 4

Tree Outside Slitherlink

Chain Grid Fill Clone, Dive, Foam, Fool, Lip, Lint, Luck, Marc, Moss, Pants, Pine, River, Spat, Tour

**Chain Grid Fill** Arch, Away, Case, Chip, Core, Corn, Eons, Hose, Mice, Snowy, Spin, Stay, Tree, Thor, Yeti

Tree Outside Slitherlink

Pent. X-word

**Pentomino Crossword** 

**NEW** 

Across:

- 1. Permanent mark from injury
- 2. Spanish for 3
- 3. Precipitation