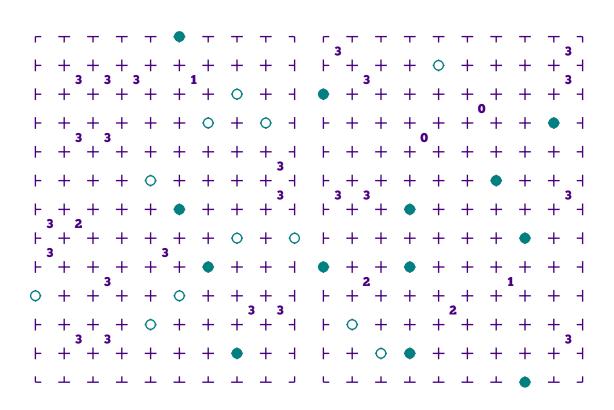

## **Instructions**

Create a loop through the grids at right without intersections or dead-ends. Each digit represents the number of wall pieces that must surround it.

On filled holes the loop must turn 90 degrees and must have straight sections before AND after.

On white holes the loop must travel straight through, and must turn 90 degrees before and/or after the hole.

## **Variant**

In these two puzzles, every intersection in the grid must be visited.

| г  | _ | т   | Τ, |   | т | т               | т | $\overline{}$ | ٦ |   | _ | •             | $\top$ | т | т | _   | Τ, | <b>,</b> — | ٦ |
|----|---|-----|----|---|---|-----------------|---|---------------|---|---|---|---------------|--------|---|---|-----|----|------------|---|
| F  | • | +   | +  | + | + | +               | + | •             | Н | + | + | +             | +      | + | + | +   | +  | <b>,</b> + | Н |
|    |   |     |    | • |   |                 | + | +             |   | F | + | •             | +      | + | 0 | +   | +  | +          | 0 |
| ۱, | + | +.  | +  | + | + | +               | + | <b>2</b> +    | Н | Н |   | +             |        |   |   |     |    |            | Н |
| F  | + | + 1 | +  | + | + | <b>,</b><br>+ . | + | +             | ۱ | F | + | +             | +      | + | + | + 1 | +  | 0          | Н |
| •  | + | +   | •  | + | + | +               | + | +             | • | F | + | +             | •      | + | • | +   | +  | 0          | Н |
| F  |   | _   |    |   |   |                 |   |               |   | ۲ |   |               |        |   |   |     |    |            | Н |
| F  | + | +   | 0  | + | + | +               | + | +             | Н | 0 |   | •             |        |   |   |     |    |            | Н |
| F  |   | +   |    |   | + | +               | + | +             | Η |   | + | +             |        |   |   | +   |    |            | Н |
| F  | 0 | +   | +  | + | + | •               | + | +             | Н | Н |   | <b>3</b><br>+ | +      | + | + | •   | +  | + 1        | ۱ |
| F  | + | 0   | +  | + | + | +               | + | +             | • |   | + |               | +      |   | 3 |     | +  | +          | Н |
| F  | + |     |    | + |   |                 |   | +             | Н | Н | • | +             |        |   |   | +   |    | +          | Н |
| •  | _ | _   | т, | _ | 0 | _               | _ | _             | ٦ | L | _ | _             | _      | 0 | _ | _   | т: | _          | 3 |