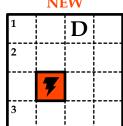

### Shapes:

- P. Huge meal
- U. Fruit drink
- Y. A layer of the atmosphere

Draw the pentomino shapes above in their respective grids. The shapes may be rotated or reflected to fit and must contain the answer to their clues.