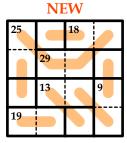

# driddle Grab Bag

Sumdoku 1, 3, 5, 7

Sumdoku 1, 3, 5, 7

Sumdoku 1, 3, 5, 7

Sumdoku 1, 3, 5, 7

**Futoshiki** 1, 2, 3, 4

| NEW |    |    |    |
|-----|----|----|----|
| 15  |    | 35 |    |
|     | 21 |    |    |
|     | 35 |    | 15 |
| 21  |    |    |    |