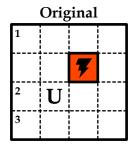

### Shapes:

- P. Huge meal
- U. Fruit drink
- Y. A layer of the atmosphere

Draw the pentomino shapes above in their respective grids. The shapes may be rotated or reflected to fit and must contain the answer to their clues.