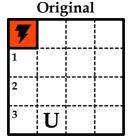

### Shapes:

- P. Huge meal
- U. Fruit drink
- Y. A layer of the atmosphere

Draw the pentomino shapes above in their respective grids. The shapes may be rotated or reflected to fit and must contain the answer to their clues.