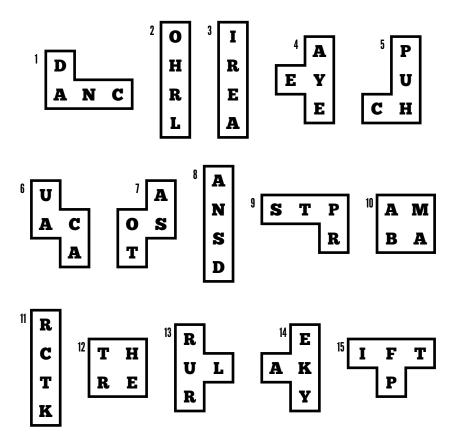

## **Instructions**

**Drop the tetromino pieces** into the grid in the order given to spell 10 6-letter words.

The pieces may not be rotated or reflected and must be able to be dropped into the grid from the top, coming to rest on another piece (or the grid bottom).

Additional clues are given to identify the 10 words.

Cheap second-hand or resale shop Instructions for food Passenger train system in U.S. Where one might find cookies, cakes **Capital of Minnesota** Anamanaguchi song **Tortilla chips with toppings** 'THIS IS ' Wrestlers Bubba Ray, D-von, and Spike **Orange cards in Monopoly** 