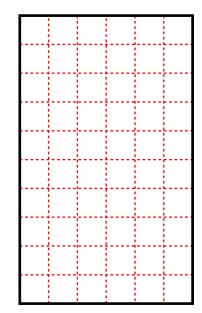

## **Instructions**

**Drop the tetromino pieces** into the grid in the order given to spell 10 6-letter words.

The pieces may not be rotated or reflected and must be able to be dropped into the grid from the top, coming to rest on another piece (or the grid bottom).

Additional clues are given to identify the 10 words.

Cheap second-hand or resale shop Instructions for food Passenger train system in U.S. Where one might find cookies, cakes **Capital of Minnesota** Anamanaguchi song **Tortilla chips with toppings** 'THIS IS ' Wrestlers Bubba Ray, D-von, and Spike **Orange cards in Monopoly** 