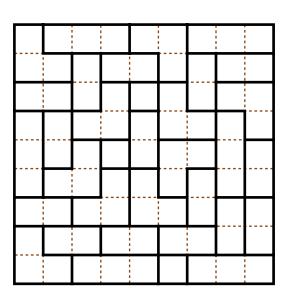

## **Instructions**

Each of the three puzzles at right consists of two grids: on the left is a grid made of equation clue sections in the top left corner, and on the right is a normal 0-2-5 grid. Both grid must have the same digits in the same positions. Use both in order to complete the puzzles.