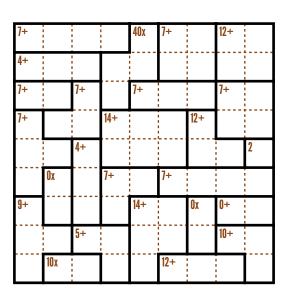

## **Instructions**

Each of the three puzzles at right consists of two grids: on the left is a grid made of equation clue sections in the top left corner, and on the right is a normal 0-2-5 grid. Both grid must have the same digits in the same positions. Use both in order to complete the puzzles.