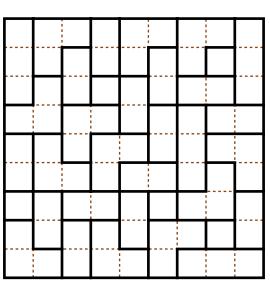

## **Instructions**

Each of the three puzzles at right consists of two grids: on the left is a grid made of equation clue sections in the top left corner, and on the right is a normal 0-2-5 grid. Both grid must have the same digits in the same positions. Use both in order to complete the puzzles.