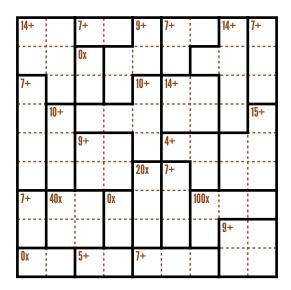

## **Instructions**

Each of the three puzzles at right consists of two grids: on the left is a grid made of equation clue sections in the top left corner, and on the right is a normal 0-2-5 grid. Both grid must have the same digits in the same positions. Use both in order to complete the puzzles.