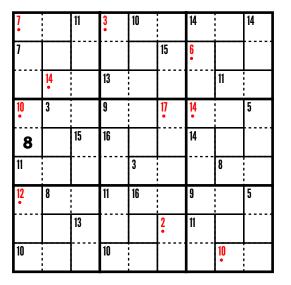

## griddle Lying Sum Sudoku

November 2, 2010

http://thegriddle.net · http://twitter.com/thegriddle

## **Instructions**

Fill the grids at right with digits from 1 to 9. Each row, column, and 3x3 block must contain each of the 9 digits with none missing and no repetition.

The small numbers in the top left corner of grouped cells represent the sum of the digits in those cells.

**HOWEVER**, red sums denote sums that are LYING! The cell in the center of each 3x3 block is the total of the differences between lying sums and true sums.

## Example

In the sample below: 6 and 9 make 15 (3 away) 7 and 8 make 15 (2 away) **Total difference of 5** 

| <sup>5</sup> 1  | <sup>5</sup> 2 | 3               |
|-----------------|----------------|-----------------|
| 4               | 5              | <sup>12</sup> 6 |
| <sup>17</sup> 7 | 8              | 9               |