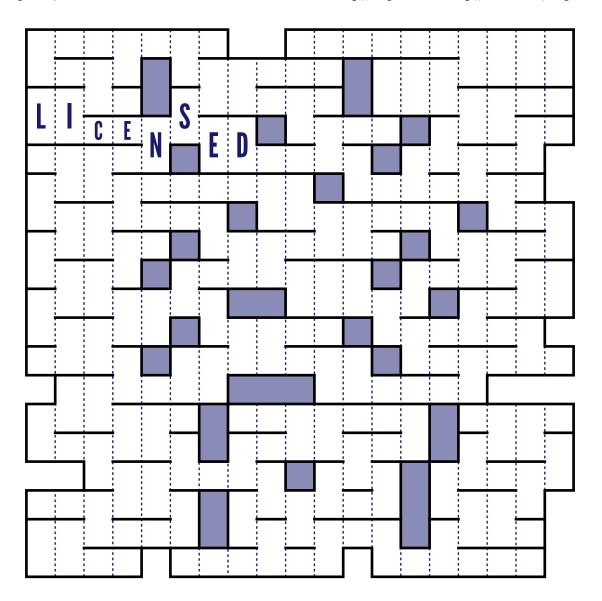

## **Instructions**

Fill the grid at right with the words going across from left to right using words from the lists below or with answers to the clues given.

Within the grid, sometimes 2 words will share a letter.

One word has been placed as an example for you.

- Consume, Goes with a suit 3:
- BEER, BLEW, COOK, LIES, LOST, RAFT, SAFE, TOFU, TUBE, Couch, Midwestern U.S. state 4:
- 5: ASIAN, BROWN, CUBAN, OLIVE, RALLY, STUNT, THYME, Fish with rainbow variety, Yellow fruit
- ACROSS, ANTHEM, ARMADA, COHIBA, CREDIT, EDITOR, ENLIST, FUSION, INSURE, ITSELF, SAHARA, SCENIC, 6: SUBTLE, Sent through the post office, Not quite, The Indian and Arctic are two of them
- ARTISAN, BOURBON, CITIZEN, CLEANER, EMPATHY, ITALIAN, MARTIAN, ONTARIO, REALITY, SPARTAN, **7:** TROPICS, Location from Pirates of the Caribbean movies, Severe windy weather phenomenon
- LICENSED 8:
- AFICIONADO, TEMPTATION 10: