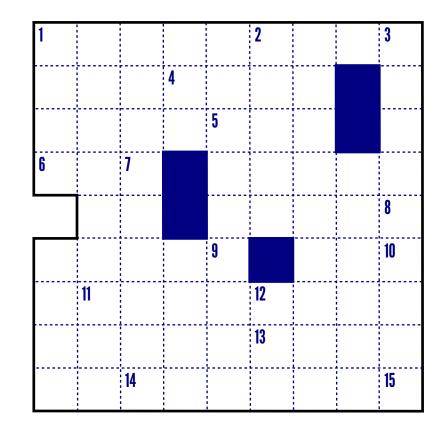

## **Instructions**

Fill the grid at right with the words given in the word list. Each word is given with an arrow or arrows that tell the direction of the word from its starting point.

The cells used as starting points are marked. Some of the marker numbers have been given.

When complete, every cell in the grid should be filled.

**Grab the book The Ninth Avatar by Todd Newton at** the site for Trapdoor Books: http://trapdoorbooks.com

|     | +        | +        |           |                 |
|-----|----------|----------|-----------|-----------------|
|     | 1        | <b>+</b> | 1         |                 |
|     | +        |          |           |                 |
| 4   | <b>→</b> | 1        | <b>→</b>  |                 |
|     | <b>→</b> | +        |           |                 |
|     | +        | <b>+</b> | 1         |                 |
| 11) | <b>+</b> | +        | <b>→</b>  | +               |
|     | +        | <b>+</b> | +         |                 |
|     |          | <b>+</b> | <b>++</b> | 4 4 + + + + + + |