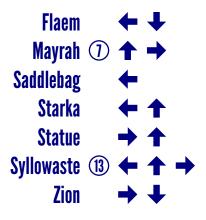

## **Instructions**

Fill the grid at right with the words given in the word list. Each word is given with an arrow or arrows that tell the direction of the word from its starting point.

The cells used as starting points are marked. Some of the marker numbers have been given.

When complete, every cell in the grid should be filled.

**Grab the book The Ninth Avatar by Todd Newton at** the site for Trapdoor Books: http://trapdoorbooks.com

|     | +        | +        |           |                 |
|-----|----------|----------|-----------|-----------------|
|     | 1        | <b>+</b> | 1         |                 |
|     | +        |          |           |                 |
| 4   | <b>→</b> | 1        | <b>→</b>  |                 |
|     | <b>→</b> | +        |           |                 |
|     | +        | <b>+</b> | 1         |                 |
| 11) | <b>+</b> | +        | <b>→</b>  | +               |
|     | +        | <b>+</b> | +         |                 |
|     |          | <b>+</b> | <b>++</b> | 4 4 + + + + + + |