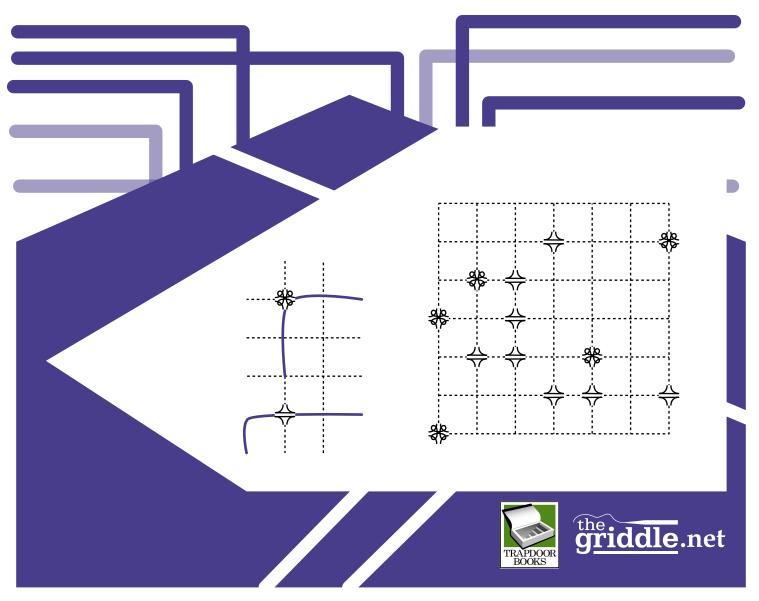

## Path to the IWL

Create a loop through the highways with no intersections or dead-ends. You must go through each overpass and cloverleaf once. Each overpass can only be gone over straight but your path must turn before or after it (or both). Each cloverleaf must contain a 90 degree turn but have straight path before and after it.