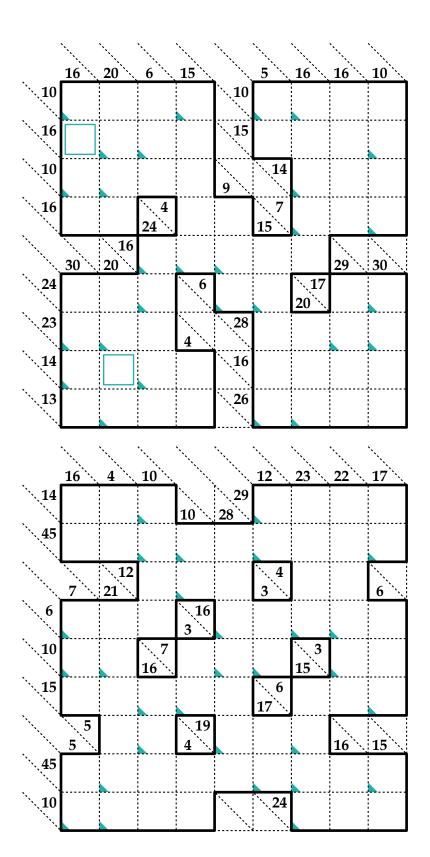

## the Odd/Even Kakuro

In this Kakuro, fill the cells with digits from 1 to 9 so that each section of a row or column add to the given sum and contain no duplicates.

All cells containing even digits are marked with a light blue triangle in the bottom left corner of the cell.

Cells in the first puzzle with blue borders must contain the same digit.

Puzzles created by David Millar. For more puzzles and info on my puzzle games, puzzle books and magazines, and to learn about my puzzle creation services, go to <a href="http://www.thegriddle.net">http://www.thegriddle.net</a> where you can also get e-mail and RSS updates. You can also get updates and talk to me about puzzles via <a href="http://twitter.com/thegriddle">@thegriddle</a> on Twitter over at <a href="http://twitter.com/thegriddle">http://twitter.com/thegriddle</a>