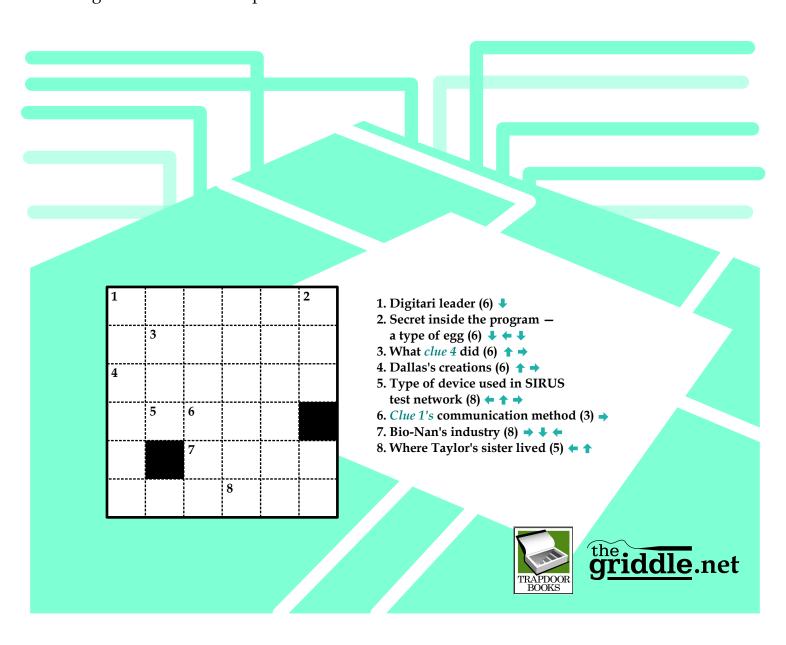

## Curvy Clue Crossword

Use the clues given to fill the grid with crossword answers. The arrows paired with the clues tell you which direction the word must follow and the number tells the length of the word. All spaces must be filled in the solution.

Created by David Millar and commissioned by Trapdoor Books. You can find more puzzles including Sudoku and others over at <a href="http://thegriddle.net">http://thegriddle.net</a> & grab the book <a href="http://trapdoorbooks.com">Cyberkill</a> by Frank Fiore at <a href="http://trapdoorbooks.com">http://trapdoorbooks.com</a>