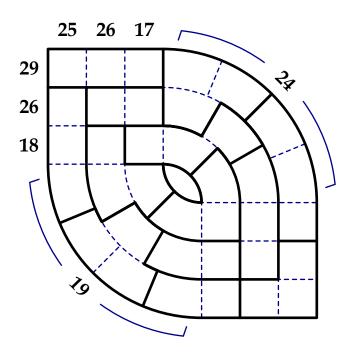

April 26 **2010** 

In these puzzles, fill each shape of the grid with either **0**, **2**, **or 5**. Each shape must only contain copies of the same digit, and each column, row, and curve must contain digits adding to the given sum. These puzzles were created by David Millar. More puzzles can be found on http://thegriddle.net. My puzzles are available for your book, magazine, game, packaging, etc. Contact me at davmillar@gmail.com for information. Grab puzzle updates, give me your requests, and chat me up on Twitter at http://twitter.com/thegriddle, and you can grab the e-mail updates or RSS feed from http://thegriddle.net powered by Google Feedburner)