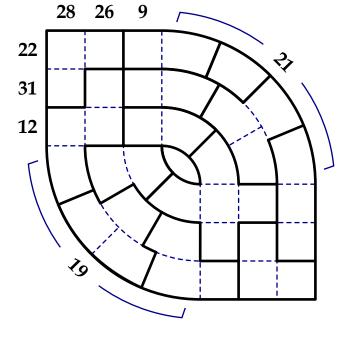

April 26 **2010** 

In these puzzles, fill each shape of the grid with either **0**, **2**, **or 5**. Each shape must only contain copies of the same digit, and each column, row, and curve must contain digits adding to the given sum. These puzzles were created by David Millar. More puzzles can be found on http://thegriddle.net. My puzzles are available for your book, magazine, game, packaging, etc. Contact me at davmillar@gmail.com for information. Grab puzzle updates, give me your requests, and chat me up on Twitter at http://twitter.com/thegriddle, and you can grab the e-mail updates or RSS feed from http://thegriddle.net powered by Google Feedburner)