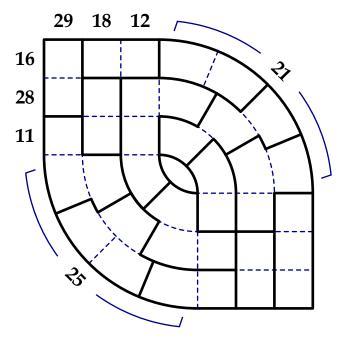

April 26 **2010** 

In these puzzles, fill each shape of the grid with either **0**, **2**, **or 5**. Each shape must only contain copies of the same digit, and each column, row, and curve must contain digits adding to the given sum. These puzzles were created by David Millar. More puzzles can be found on http://thegriddle.net. My puzzles are available for your book, magazine, game, packaging, etc. Contact me at davmillar@gmail.com for information. Grab puzzle updates, give me your requests, and chat me up on Twitter at http://twitter.com/thegriddle, and you can grab the e-mail updates or RSS feed from http://thegriddle.net powered by Google Feedburner)