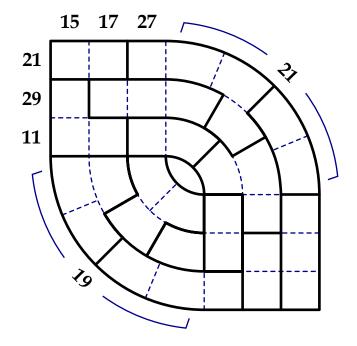

April 26 **2010** 

In these puzzles, fill each shape of the grid with either **0**, **2**, **or 5**. Each shape must only contain copies of the same digit, and each column, row, and curve must contain digits adding to the given sum. These puzzles were created by David Millar. More puzzles can be found on http://thegriddle.net. My puzzles are available for your book, magazine, game, packaging, etc. Contact me at davmillar@gmail.com for information. Grab puzzle updates, give me your requests, and chat me up on Twitter at http://twitter.com/thegriddle, and you can grab the e-mail updates or RSS feed from http://thegriddle.net powered by Google Feedburner)