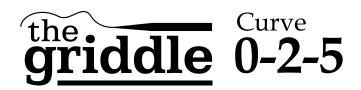

April 26 **2010** 

In these puzzles, fill each shape of the grid with either **0**, **2**, **or 5**. Each shape must only contain copies of the same digit, and each column, row, and curve must contain digits adding to the given sum. These puzzles were created by David Millar. More puzzles can be found on http://thegriddle.net. My puzzles are available for your book, magazine, game, packaging, etc. Contact me at davmillar@gmail.com for information. Grab puzzle updates, give me your requests, and chat me up on Twitter at http://twitter.com/thegriddle, and you can grab the e-mail updates or RSS feed from http://thegriddle.net powered by Google Feedburner)