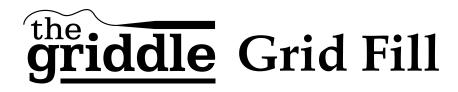

Fill the grids with words and pieces from the list given. Words should go across the grid left to right or throughout a shape left to right and top to bottom.

C, I, M, N, R, S, T, W, SAM, ALPS, ANNA, LAZY, OKRA, CRAZY, KNAPP, MONTH, ONEIL, RAILS, SALSA, SANDY, STAMP, STAND, TACOS, WRONG, GOSSIP, ORACLE, **PYTHON** 