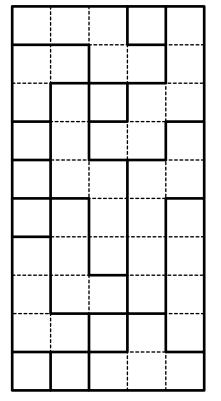

A, A, C, E, K, L, L, M, FLO, BIKE, RIND, SAFE, AGAIN, BIKER, CLOCK, EARTH, ELDER, ERROR, FIELD, FLOOR, NOOSE, OCEAN, SONAR, STEAM, THOSE, ARNOLD, STOGIE

| <br> |  |  |
|------|--|--|
|      |  |  |
|      |  |  |
|      |  |  |
|      |  |  |
|      |  |  |