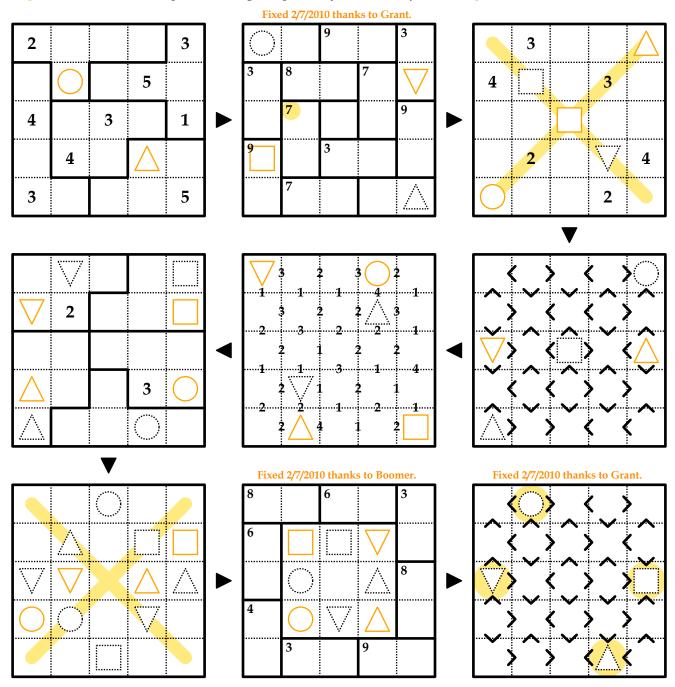

## the Grab Bag Trickle Down Sudoku Grab Bag

## February 7 **2010**

Solve each sudoku variant (*shape, sum, X, difference, greater-than/less-than*). Enter numbers from the solid-lined **orange** shapes in each puzzle into the corresponding dashed-line shapes in the next puzzle to populate the clues. Puzzles created by David Millar. Go to **thegriddle.net** for more free puzzles, and grab updates by RSS feed (*or follow @thegriddle on Twitter*).