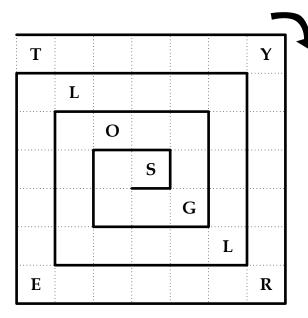

ANTACID, BAGEL, BRAZIL, CHOWDER, CIDER, ELDER, ERA, ERRANT, ERROR, GARBAGE, ORGANIZE, RAPTURE, ZEBRA, ZILCH

| L |   |   |   |   |   | 0 |
|---|---|---|---|---|---|---|
|   | L |   |   |   |   |   |
|   |   | Ε |   |   |   |   |
|   |   |   | G |   |   |   |
|   |   |   |   | Α |   |   |
|   |   |   |   |   | I |   |