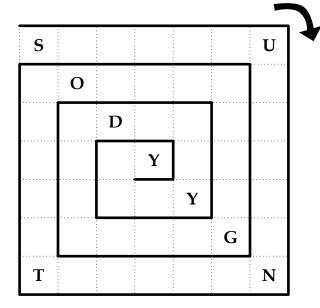

Puzzles created by David Millar. Find more free puzzles online at www.thegriddle.net. Send feedback to davmillar@gmail.com or through Twitter to @thegriddle.

ALPHA, ANDREW, ARREST, BLESS, GEAR, GOAL, GRATE, INDIGO, ISLAND, OUTAGE, REWIND, STABLE, TENNIS, TROUT

AMISH, ARCHES, CHEST, FIGHT, IMITATE, SHOWER, SOUND, STEAM, STOP, TEAMS, TRIM, UNDERWEAR, WEREWOLF

AWFUL, CHOWDER, ENIGMA, EVEN, FULTON, GNAW, MARCH, NEST, RESIGN, ROYALTY, RUPTURE, STOGIE, SYRUP, TONES