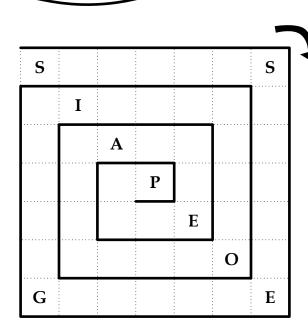

Puzzles created by David Millar. Find more free puzzles online at www.thegriddle.net. Send feedback to davmillar@gmail.com or through Twitter to @thegriddle.

ALPHA, ANDREW, ARREST, BLESS, GEAR, GOAL, GRATE, INDIGO, ISLAND, OUTAGE, REWIND, STABLE, TENNIS, TROUT

AMISH, ARCHES, CHEST, FIGHT, IMITATE, SHOWER, SOUND, STEAM, STOP, TEAMS, TRIM, UNDERWEAR, WEREWOLF

AWFUL, CHOWDER, ENIGMA, EVEN, FULTON, GNAW, MARCH, NEST, RESIGN, ROYALTY, RUPTURE, STOGIE, SYRUP, TONES