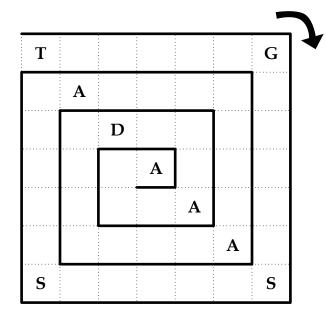

Puzzles created by David Millar. Find more free puzzles online at www.thegriddle.net. Send feedback to davmillar@gmail.com or through Twitter to @thegriddle.

ALPHA, ANDREW, ARREST, BLESS, GEAR, GOAL, GRATE, INDIGO, ISLAND, OUTAGE, REWIND, STABLE, TENNIS, TROUT

AMISH, ARCHES, CHEST, FIGHT, IMITATE, SHOWER, SOUND, STEAM, STOP, TEAMS, TRIM, UNDERWEAR, WEREWOLF

AWFUL, CHOWDER, ENIGMA, EVEN, FULTON, GNAW, MARCH, NEST, RESIGN, ROYALTY, RUPTURE, STOGIE, SYRUP, TONES