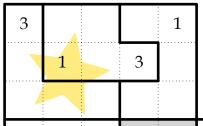

## August 24

Fill the grids with the digits from 1 to 5 using the clues and shapes provided. Each row, column, and 5-square outlined shape should only contain each digit once with no repeats. The 5x5 grids in this puzzle overlap. Shapes with only 4 squares in the overlap sections do not have to have all 5 digits.