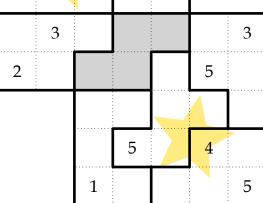

## August 24

Fill the grids with the digits from 1 to 5 using the clues and shapes provided. Each row, column, and 5-square outlined shape should only contain each digit once with no repeats. The 5x5 grids in this puzzle overlap. Shapes with only 4 squares in the overlap sections do not have to have all 5 digits.