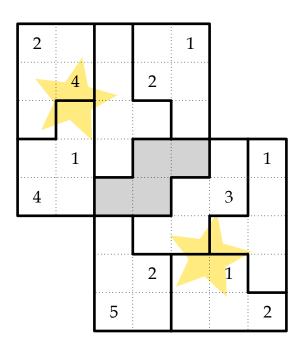

## August 24

Fill the grids with the digits from 1 to 5 using the clues and shapes provided. Each row, column, and 5-square outlined shape should only contain each digit once with no repeats. The 5x5 grids in this puzzle overlap. Shapes with only 4 squares in the overlap sections do not have to have all 5 digits.