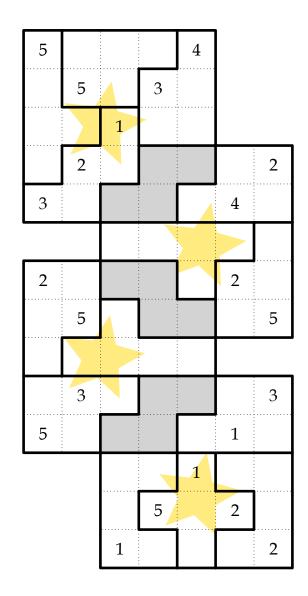

## August 24

Fill the grids with the digits from 1 to 5 using the clues and shapes provided. Each row, column, and 5-square outlined shape should only contain each digit once with no repeats. The 5x5 grids in this puzzle overlap. Shapes with only 4 squares in the overlap sections do not have to have all 5 digits.