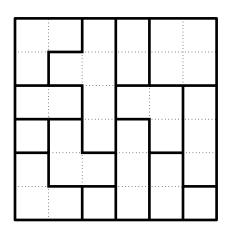

To solve this puzzle, fill the grid with the words given. Some words go across, some go in shapes.

|                           |      | • | -<br>-<br>-<br>-<br>- |
|---------------------------|------|---|-----------------------|
|                           |      |   |                       |
|                           |      |   |                       |
|                           |      |   |                       |
|                           |      |   |                       |
|                           |      |   |                       |
| -                         |      |   |                       |
|                           |      |   |                       |
|                           | <br> |   |                       |
|                           |      |   |                       |
|                           |      |   |                       |
| <br>-<br>-<br>-<br>-<br>- |      |   |                       |
| <br>                      |      |   |                       |