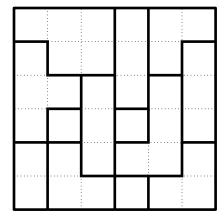

Fixed 1/23/09 - thanks Savita!

To solve these puzzles, fill the grids with the listed words. Words either span the grid left to right, or snake through each shape left to right and top to bottom.

## LEFT PUZZLE:

I, K, T, EL, ACT, LED, MEN, PAN, SEE, SIS, GLEE, SORT, TRIAL, ESTEEM, LISTEN, ORANGE, SALADS, TICKLE, TRIPLE

## RIGHT PUZZLE:

E, K, T, HW, LR, RT, PIC, SET, AREA, CHOW, MINT, TOSS, LASER, CHASER, ENTERS, PICKLE, SWIRLS, THWART, TOMATO