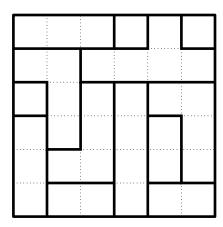

Fixed 1/23/09 - thanks Savita!

To solve these puzzles, fill the grids with the listed words. Words either span the grid left to right, or snake through each shape left to right and top to bottom.

## RIGHT PUZZLE:

E, K, T, HW, LR, RT, PIC, SET, AREA, CHOW, MINT, TOSS, LASER, CHASER, ENTERS, PICKLE, SWIRLS, THWART, TOMATO